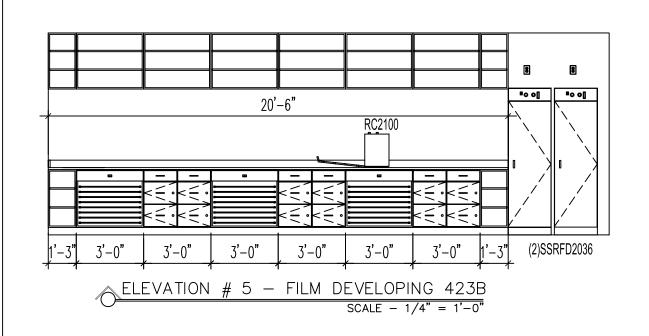

| Elev. &                               | Qty | Model No. | Description                                                                                                                                                                                                                                                                                                                                                                                                                                                                                                                                                                                                                                                                                                                                                                                                                                                                                                                                                                                                                                                                                                                                                                                                                                                                                                                                                                                                                                                                                                                                                                                                                                                                                                                                                                                                                                                                                                                                                                                                                                                                                                                    |
|---------------------------------------|-----|-----------|--------------------------------------------------------------------------------------------------------------------------------------------------------------------------------------------------------------------------------------------------------------------------------------------------------------------------------------------------------------------------------------------------------------------------------------------------------------------------------------------------------------------------------------------------------------------------------------------------------------------------------------------------------------------------------------------------------------------------------------------------------------------------------------------------------------------------------------------------------------------------------------------------------------------------------------------------------------------------------------------------------------------------------------------------------------------------------------------------------------------------------------------------------------------------------------------------------------------------------------------------------------------------------------------------------------------------------------------------------------------------------------------------------------------------------------------------------------------------------------------------------------------------------------------------------------------------------------------------------------------------------------------------------------------------------------------------------------------------------------------------------------------------------------------------------------------------------------------------------------------------------------------------------------------------------------------------------------------------------------------------------------------------------------------------------------------------------------------------------------------------------|
| Room #                                |     |           |                                                                                                                                                                                                                                                                                                                                                                                                                                                                                                                                                                                                                                                                                                                                                                                                                                                                                                                                                                                                                                                                                                                                                                                                                                                                                                                                                                                                                                                                                                                                                                                                                                                                                                                                                                                                                                                                                                                                                                                                                                                                                                                                |
| 004<br>423B – Film<br>Developing      |     |           |                                                                                                                                                                                                                                                                                                                                                                                                                                                                                                                                                                                                                                                                                                                                                                                                                                                                                                                                                                                                                                                                                                                                                                                                                                                                                                                                                                                                                                                                                                                                                                                                                                                                                                                                                                                                                                                                                                                                                                                                                                                                                                                                |
| , , , , , , , , , , , , , , , , , , , | 6   | ASA3612   | 36" ADJUSTIBLE SHELVING UNIT, HEAVY DUTY STEEL BRACKETS AND STANDARDS                                                                                                                                                                                                                                                                                                                                                                                                                                                                                                                                                                                                                                                                                                                                                                                                                                                                                                                                                                                                                                                                                                                                                                                                                                                                                                                                                                                                                                                                                                                                                                                                                                                                                                                                                                                                                                                                                                                                                                                                                                                          |
| 005<br>423B – Film                    |     |           |                                                                                                                                                                                                                                                                                                                                                                                                                                                                                                                                                                                                                                                                                                                                                                                                                                                                                                                                                                                                                                                                                                                                                                                                                                                                                                                                                                                                                                                                                                                                                                                                                                                                                                                                                                                                                                                                                                                                                                                                                                                                                                                                |
| Developing                            | 1   | W0153013  | 15" OPEN WALLCABINET, TWO ADJUSTIBLE SHELVES                                                                                                                                                                                                                                                                                                                                                                                                                                                                                                                                                                                                                                                                                                                                                                                                                                                                                                                                                                                                                                                                                                                                                                                                                                                                                                                                                                                                                                                                                                                                                                                                                                                                                                                                                                                                                                                                                                                                                                                                                                                                                   |
|                                       | -   |           | , and the second |
|                                       | 6   | WO363013  | 36" OPEN WALLCABINET, TWO ADJUSTIBLE SHELVES                                                                                                                                                                                                                                                                                                                                                                                                                                                                                                                                                                                                                                                                                                                                                                                                                                                                                                                                                                                                                                                                                                                                                                                                                                                                                                                                                                                                                                                                                                                                                                                                                                                                                                                                                                                                                                                                                                                                                                                                                                                                                   |
|                                       | 1   | W0153013  | 15" OPEN WALLCABINET, TWO ADJUSTIBLE SHELVES                                                                                                                                                                                                                                                                                                                                                                                                                                                                                                                                                                                                                                                                                                                                                                                                                                                                                                                                                                                                                                                                                                                                                                                                                                                                                                                                                                                                                                                                                                                                                                                                                                                                                                                                                                                                                                                                                                                                                                                                                                                                                   |
|                                       | 246 | STD30     | 30" COUNTERTOP, W/ 4" BACKSPLASH                                                                                                                                                                                                                                                                                                                                                                                                                                                                                                                                                                                                                                                                                                                                                                                                                                                                                                                                                                                                                                                                                                                                                                                                                                                                                                                                                                                                                                                                                                                                                                                                                                                                                                                                                                                                                                                                                                                                                                                                                                                                                               |
|                                       | 1   | BO153424  | 15" OPEN BASECABINET, TWO ADJUSTIBLE SHELVES                                                                                                                                                                                                                                                                                                                                                                                                                                                                                                                                                                                                                                                                                                                                                                                                                                                                                                                                                                                                                                                                                                                                                                                                                                                                                                                                                                                                                                                                                                                                                                                                                                                                                                                                                                                                                                                                                                                                                                                                                                                                                   |
|                                       | 1   | BPDC365   | 36" BASE CABINET, VIEWLIGHT DRAWER, 8 PRINT DRYING FIBERGLASS SCREENS W/ ALUMINUM FRAMES                                                                                                                                                                                                                                                                                                                                                                                                                                                                                                                                                                                                                                                                                                                                                                                                                                                                                                                                                                                                                                                                                                                                                                                                                                                                                                                                                                                                                                                                                                                                                                                                                                                                                                                                                                                                                                                                                                                                                                                                                                       |
|                                       | 1   | PT1824    | 18" X 24" BUILTIN VIEW LIGHT                                                                                                                                                                                                                                                                                                                                                                                                                                                                                                                                                                                                                                                                                                                                                                                                                                                                                                                                                                                                                                                                                                                                                                                                                                                                                                                                                                                                                                                                                                                                                                                                                                                                                                                                                                                                                                                                                                                                                                                                                                                                                                   |
|                                       | 2   | B1836242D | 18" BASE CABINET, ONE DRAWER, TWO DOORS                                                                                                                                                                                                                                                                                                                                                                                                                                                                                                                                                                                                                                                                                                                                                                                                                                                                                                                                                                                                                                                                                                                                                                                                                                                                                                                                                                                                                                                                                                                                                                                                                                                                                                                                                                                                                                                                                                                                                                                                                                                                                        |
|                                       | 6   | LKS1      | LOCK SET, KEYED PER END USER REQUEST                                                                                                                                                                                                                                                                                                                                                                                                                                                                                                                                                                                                                                                                                                                                                                                                                                                                                                                                                                                                                                                                                                                                                                                                                                                                                                                                                                                                                                                                                                                                                                                                                                                                                                                                                                                                                                                                                                                                                                                                                                                                                           |
|                                       | 1   | BPDC365   | 36" BASE CABINET, VIEWLIGHT DRAWER, 8 PRINT DRYING FIBERGLASS SCREENS W/ ALUMINUM FRAMES                                                                                                                                                                                                                                                                                                                                                                                                                                                                                                                                                                                                                                                                                                                                                                                                                                                                                                                                                                                                                                                                                                                                                                                                                                                                                                                                                                                                                                                                                                                                                                                                                                                                                                                                                                                                                                                                                                                                                                                                                                       |
|                                       | 1   | PT1824    | 18" X 24" BUILTIN VIEW LIGHT                                                                                                                                                                                                                                                                                                                                                                                                                                                                                                                                                                                                                                                                                                                                                                                                                                                                                                                                                                                                                                                                                                                                                                                                                                                                                                                                                                                                                                                                                                                                                                                                                                                                                                                                                                                                                                                                                                                                                                                                                                                                                                   |
|                                       | 2   | B1836242D | 18" BASE CABINET, ONE DRAWER, TWO DOORS                                                                                                                                                                                                                                                                                                                                                                                                                                                                                                                                                                                                                                                                                                                                                                                                                                                                                                                                                                                                                                                                                                                                                                                                                                                                                                                                                                                                                                                                                                                                                                                                                                                                                                                                                                                                                                                                                                                                                                                                                                                                                        |
|                                       | 6   | LKS1      | LOCK SET, KEYED PER END USER REQUEST                                                                                                                                                                                                                                                                                                                                                                                                                                                                                                                                                                                                                                                                                                                                                                                                                                                                                                                                                                                                                                                                                                                                                                                                                                                                                                                                                                                                                                                                                                                                                                                                                                                                                                                                                                                                                                                                                                                                                                                                                                                                                           |
|                                       | 1   | BPDC365   | 36" BASE CABINET, VIEWLIGHT DRAWER, 8 PRINT DRYING FIBERGLASS SCREENS W/ ALUMINUM FRAMES                                                                                                                                                                                                                                                                                                                                                                                                                                                                                                                                                                                                                                                                                                                                                                                                                                                                                                                                                                                                                                                                                                                                                                                                                                                                                                                                                                                                                                                                                                                                                                                                                                                                                                                                                                                                                                                                                                                                                                                                                                       |
|                                       | 1   | PT1824    | 18" X 24" BUILTIN VIEW LIGHT                                                                                                                                                                                                                                                                                                                                                                                                                                                                                                                                                                                                                                                                                                                                                                                                                                                                                                                                                                                                                                                                                                                                                                                                                                                                                                                                                                                                                                                                                                                                                                                                                                                                                                                                                                                                                                                                                                                                                                                                                                                                                                   |
|                                       | 2   | B1836242D | 18" BASE CABINET, ONE DRAWER, TWO DOORS                                                                                                                                                                                                                                                                                                                                                                                                                                                                                                                                                                                                                                                                                                                                                                                                                                                                                                                                                                                                                                                                                                                                                                                                                                                                                                                                                                                                                                                                                                                                                                                                                                                                                                                                                                                                                                                                                                                                                                                                                                                                                        |
|                                       | 6   | LKS1      | LOCK SET, KEYED PER END USER REQUEST                                                                                                                                                                                                                                                                                                                                                                                                                                                                                                                                                                                                                                                                                                                                                                                                                                                                                                                                                                                                                                                                                                                                                                                                                                                                                                                                                                                                                                                                                                                                                                                                                                                                                                                                                                                                                                                                                                                                                                                                                                                                                           |
|                                       | 1   | BO153424  | 15" OPEN BASECABINET, TWO ADJUSTIBLE SHELVES                                                                                                                                                                                                                                                                                                                                                                                                                                                                                                                                                                                                                                                                                                                                                                                                                                                                                                                                                                                                                                                                                                                                                                                                                                                                                                                                                                                                                                                                                                                                                                                                                                                                                                                                                                                                                                                                                                                                                                                                                                                                                   |
|                                       | 1   | RC2100    | COUNTERTOP DRYER                                                                                                                                                                                                                                                                                                                                                                                                                                                                                                                                                                                                                                                                                                                                                                                                                                                                                                                                                                                                                                                                                                                                                                                                                                                                                                                                                                                                                                                                                                                                                                                                                                                                                                                                                                                                                                                                                                                                                                                                                                                                                                               |
|                                       | 2   | SSRFD2036 | STAINLESS STEEL ROLL FILM DRYING CABINET                                                                                                                                                                                                                                                                                                                                                                                                                                                                                                                                                                                                                                                                                                                                                                                                                                                                                                                                                                                                                                                                                                                                                                                                                                                                                                                                                                                                                                                                                                                                                                                                                                                                                                                                                                                                                                                                                                                                                                                                                                                                                       |
| 001<br>423D –<br>DARKROOM             |     |           |                                                                                                                                                                                                                                                                                                                                                                                                                                                                                                                                                                                                                                                                                                                                                                                                                                                                                                                                                                                                                                                                                                                                                                                                                                                                                                                                                                                                                                                                                                                                                                                                                                                                                                                                                                                                                                                                                                                                                                                                                                                                                                                                |
| DANAKOOW                              | 4   | LP3048    | LIGHT BAFFLE W/ ALUMINUM CHANNEL MOUNTING KIT                                                                                                                                                                                                                                                                                                                                                                                                                                                                                                                                                                                                                                                                                                                                                                                                                                                                                                                                                                                                                                                                                                                                                                                                                                                                                                                                                                                                                                                                                                                                                                                                                                                                                                                                                                                                                                                                                                                                                                                                                                                                                  |
|                                       | 240 | STD30     | 30" COUNTERTOP, W/ 4" BACKSPLASH                                                                                                                                                                                                                                                                                                                                                                                                                                                                                                                                                                                                                                                                                                                                                                                                                                                                                                                                                                                                                                                                                                                                                                                                                                                                                                                                                                                                                                                                                                                                                                                                                                                                                                                                                                                                                                                                                                                                                                                                                                                                                               |
|                                       | 5   | B4836296D | 48" BASE CABINET, 36" HEIGHT W/ THREE COMPARTMENT SHELF AND SIX DOORS.                                                                                                                                                                                                                                                                                                                                                                                                                                                                                                                                                                                                                                                                                                                                                                                                                                                                                                                                                                                                                                                                                                                                                                                                                                                                                                                                                                                                                                                                                                                                                                                                                                                                                                                                                                                                                                                                                                                                                                                                                                                         |
|                                       | 30  | LKS1      | LOCK SET, KEYED PER END USER REQUEST                                                                                                                                                                                                                                                                                                                                                                                                                                                                                                                                                                                                                                                                                                                                                                                                                                                                                                                                                                                                                                                                                                                                                                                                                                                                                                                                                                                                                                                                                                                                                                                                                                                                                                                                                                                                                                                                                                                                                                                                                                                                                           |
|                                       |     |           |                                                                                                                                                                                                                                                                                                                                                                                                                                                                                                                                                                                                                                                                                                                                                                                                                                                                                                                                                                                                                                                                                                                                                                                                                                                                                                                                                                                                                                                                                                                                                                                                                                                                                                                                                                                                                                                                                                                                                                                                                                                                                                                                |
|                                       | -   | II.       |                                                                                                                                                                                                                                                                                                                                                                                                                                                                                                                                                                                                                                                                                                                                                                                                                                                                                                                                                                                                                                                                                                                                                                                                                                                                                                                                                                                                                                                                                                                                                                                                                                                                                                                                                                                                                                                                                                                                                                                                                                                                                                                                |