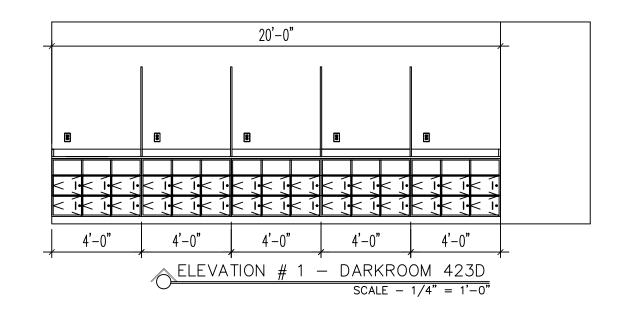

| Elev. &                               | Qty | Model No. | Description                                                                                                                                                                                                                                                                                                                                                                                                                                                                                                                                                                                                                                                                                                                                                                                                                                                                                                                                                                                                                                                                                                                                                                                                                                                                                                                                                                                                                                                                                                                                                                                                                                                                                                                                                                                                                                                                                                                                                                                                                                                                                                                    |
|---------------------------------------|-----|-----------|--------------------------------------------------------------------------------------------------------------------------------------------------------------------------------------------------------------------------------------------------------------------------------------------------------------------------------------------------------------------------------------------------------------------------------------------------------------------------------------------------------------------------------------------------------------------------------------------------------------------------------------------------------------------------------------------------------------------------------------------------------------------------------------------------------------------------------------------------------------------------------------------------------------------------------------------------------------------------------------------------------------------------------------------------------------------------------------------------------------------------------------------------------------------------------------------------------------------------------------------------------------------------------------------------------------------------------------------------------------------------------------------------------------------------------------------------------------------------------------------------------------------------------------------------------------------------------------------------------------------------------------------------------------------------------------------------------------------------------------------------------------------------------------------------------------------------------------------------------------------------------------------------------------------------------------------------------------------------------------------------------------------------------------------------------------------------------------------------------------------------------|
| Room #                                |     |           |                                                                                                                                                                                                                                                                                                                                                                                                                                                                                                                                                                                                                                                                                                                                                                                                                                                                                                                                                                                                                                                                                                                                                                                                                                                                                                                                                                                                                                                                                                                                                                                                                                                                                                                                                                                                                                                                                                                                                                                                                                                                                                                                |
| 004<br>423B – Film<br>Developing      |     |           |                                                                                                                                                                                                                                                                                                                                                                                                                                                                                                                                                                                                                                                                                                                                                                                                                                                                                                                                                                                                                                                                                                                                                                                                                                                                                                                                                                                                                                                                                                                                                                                                                                                                                                                                                                                                                                                                                                                                                                                                                                                                                                                                |
| , , , , , , , , , , , , , , , , , , , | 6   | ASA3612   | 36" ADJUSTIBLE SHELVING UNIT, HEAVY DUTY STEEL BRACKETS AND STANDARDS                                                                                                                                                                                                                                                                                                                                                                                                                                                                                                                                                                                                                                                                                                                                                                                                                                                                                                                                                                                                                                                                                                                                                                                                                                                                                                                                                                                                                                                                                                                                                                                                                                                                                                                                                                                                                                                                                                                                                                                                                                                          |
| 005<br>423B – Film                    |     |           |                                                                                                                                                                                                                                                                                                                                                                                                                                                                                                                                                                                                                                                                                                                                                                                                                                                                                                                                                                                                                                                                                                                                                                                                                                                                                                                                                                                                                                                                                                                                                                                                                                                                                                                                                                                                                                                                                                                                                                                                                                                                                                                                |
| Developing                            | 1   | W0153013  | 15" OPEN WALLCABINET, TWO ADJUSTIBLE SHELVES                                                                                                                                                                                                                                                                                                                                                                                                                                                                                                                                                                                                                                                                                                                                                                                                                                                                                                                                                                                                                                                                                                                                                                                                                                                                                                                                                                                                                                                                                                                                                                                                                                                                                                                                                                                                                                                                                                                                                                                                                                                                                   |
|                                       | -   |           | , and the second |
|                                       | 6   | WO363013  | 36" OPEN WALLCABINET, TWO ADJUSTIBLE SHELVES                                                                                                                                                                                                                                                                                                                                                                                                                                                                                                                                                                                                                                                                                                                                                                                                                                                                                                                                                                                                                                                                                                                                                                                                                                                                                                                                                                                                                                                                                                                                                                                                                                                                                                                                                                                                                                                                                                                                                                                                                                                                                   |
|                                       | 1   | W0153013  | 15" OPEN WALLCABINET, TWO ADJUSTIBLE SHELVES                                                                                                                                                                                                                                                                                                                                                                                                                                                                                                                                                                                                                                                                                                                                                                                                                                                                                                                                                                                                                                                                                                                                                                                                                                                                                                                                                                                                                                                                                                                                                                                                                                                                                                                                                                                                                                                                                                                                                                                                                                                                                   |
|                                       | 246 | STD30     | 30" COUNTERTOP, W/ 4" BACKSPLASH                                                                                                                                                                                                                                                                                                                                                                                                                                                                                                                                                                                                                                                                                                                                                                                                                                                                                                                                                                                                                                                                                                                                                                                                                                                                                                                                                                                                                                                                                                                                                                                                                                                                                                                                                                                                                                                                                                                                                                                                                                                                                               |
|                                       | 1   | BO153424  | 15" OPEN BASECABINET, TWO ADJUSTIBLE SHELVES                                                                                                                                                                                                                                                                                                                                                                                                                                                                                                                                                                                                                                                                                                                                                                                                                                                                                                                                                                                                                                                                                                                                                                                                                                                                                                                                                                                                                                                                                                                                                                                                                                                                                                                                                                                                                                                                                                                                                                                                                                                                                   |
|                                       | 1   | BPDC365   | 36" BASE CABINET, VIEWLIGHT DRAWER, 8 PRINT DRYING FIBERGLASS SCREENS W/ ALUMINUM FRAMES                                                                                                                                                                                                                                                                                                                                                                                                                                                                                                                                                                                                                                                                                                                                                                                                                                                                                                                                                                                                                                                                                                                                                                                                                                                                                                                                                                                                                                                                                                                                                                                                                                                                                                                                                                                                                                                                                                                                                                                                                                       |
|                                       | 1   | PT1824    | 18" X 24" BUILTIN VIEW LIGHT                                                                                                                                                                                                                                                                                                                                                                                                                                                                                                                                                                                                                                                                                                                                                                                                                                                                                                                                                                                                                                                                                                                                                                                                                                                                                                                                                                                                                                                                                                                                                                                                                                                                                                                                                                                                                                                                                                                                                                                                                                                                                                   |
|                                       | 2   | B1836242D | 18" BASE CABINET, ONE DRAWER, TWO DOORS                                                                                                                                                                                                                                                                                                                                                                                                                                                                                                                                                                                                                                                                                                                                                                                                                                                                                                                                                                                                                                                                                                                                                                                                                                                                                                                                                                                                                                                                                                                                                                                                                                                                                                                                                                                                                                                                                                                                                                                                                                                                                        |
|                                       | 6   | LKS1      | LOCK SET, KEYED PER END USER REQUEST                                                                                                                                                                                                                                                                                                                                                                                                                                                                                                                                                                                                                                                                                                                                                                                                                                                                                                                                                                                                                                                                                                                                                                                                                                                                                                                                                                                                                                                                                                                                                                                                                                                                                                                                                                                                                                                                                                                                                                                                                                                                                           |
|                                       | 1   | BPDC365   | 36" BASE CABINET, VIEWLIGHT DRAWER, 8 PRINT DRYING FIBERGLASS SCREENS W/ ALUMINUM FRAMES                                                                                                                                                                                                                                                                                                                                                                                                                                                                                                                                                                                                                                                                                                                                                                                                                                                                                                                                                                                                                                                                                                                                                                                                                                                                                                                                                                                                                                                                                                                                                                                                                                                                                                                                                                                                                                                                                                                                                                                                                                       |
|                                       | 1   | PT1824    | 18" X 24" BUILTIN VIEW LIGHT                                                                                                                                                                                                                                                                                                                                                                                                                                                                                                                                                                                                                                                                                                                                                                                                                                                                                                                                                                                                                                                                                                                                                                                                                                                                                                                                                                                                                                                                                                                                                                                                                                                                                                                                                                                                                                                                                                                                                                                                                                                                                                   |
|                                       | 2   | B1836242D | 18" BASE CABINET, ONE DRAWER, TWO DOORS                                                                                                                                                                                                                                                                                                                                                                                                                                                                                                                                                                                                                                                                                                                                                                                                                                                                                                                                                                                                                                                                                                                                                                                                                                                                                                                                                                                                                                                                                                                                                                                                                                                                                                                                                                                                                                                                                                                                                                                                                                                                                        |
|                                       | 6   | LKS1      | LOCK SET, KEYED PER END USER REQUEST                                                                                                                                                                                                                                                                                                                                                                                                                                                                                                                                                                                                                                                                                                                                                                                                                                                                                                                                                                                                                                                                                                                                                                                                                                                                                                                                                                                                                                                                                                                                                                                                                                                                                                                                                                                                                                                                                                                                                                                                                                                                                           |
|                                       | 1   | BPDC365   | 36" BASE CABINET, VIEWLIGHT DRAWER, 8 PRINT DRYING FIBERGLASS SCREENS W/ ALUMINUM FRAMES                                                                                                                                                                                                                                                                                                                                                                                                                                                                                                                                                                                                                                                                                                                                                                                                                                                                                                                                                                                                                                                                                                                                                                                                                                                                                                                                                                                                                                                                                                                                                                                                                                                                                                                                                                                                                                                                                                                                                                                                                                       |
|                                       | 1   | PT1824    | 18" X 24" BUILTIN VIEW LIGHT                                                                                                                                                                                                                                                                                                                                                                                                                                                                                                                                                                                                                                                                                                                                                                                                                                                                                                                                                                                                                                                                                                                                                                                                                                                                                                                                                                                                                                                                                                                                                                                                                                                                                                                                                                                                                                                                                                                                                                                                                                                                                                   |
|                                       | 2   | B1836242D | 18" BASE CABINET, ONE DRAWER, TWO DOORS                                                                                                                                                                                                                                                                                                                                                                                                                                                                                                                                                                                                                                                                                                                                                                                                                                                                                                                                                                                                                                                                                                                                                                                                                                                                                                                                                                                                                                                                                                                                                                                                                                                                                                                                                                                                                                                                                                                                                                                                                                                                                        |
|                                       | 6   | LKS1      | LOCK SET, KEYED PER END USER REQUEST                                                                                                                                                                                                                                                                                                                                                                                                                                                                                                                                                                                                                                                                                                                                                                                                                                                                                                                                                                                                                                                                                                                                                                                                                                                                                                                                                                                                                                                                                                                                                                                                                                                                                                                                                                                                                                                                                                                                                                                                                                                                                           |
|                                       | 1   | BO153424  | 15" OPEN BASECABINET, TWO ADJUSTIBLE SHELVES                                                                                                                                                                                                                                                                                                                                                                                                                                                                                                                                                                                                                                                                                                                                                                                                                                                                                                                                                                                                                                                                                                                                                                                                                                                                                                                                                                                                                                                                                                                                                                                                                                                                                                                                                                                                                                                                                                                                                                                                                                                                                   |
|                                       | 1   | RC2100    | COUNTERTOP DRYER                                                                                                                                                                                                                                                                                                                                                                                                                                                                                                                                                                                                                                                                                                                                                                                                                                                                                                                                                                                                                                                                                                                                                                                                                                                                                                                                                                                                                                                                                                                                                                                                                                                                                                                                                                                                                                                                                                                                                                                                                                                                                                               |
|                                       | 2   | SSRFD2036 | STAINLESS STEEL ROLL FILM DRYING CABINET                                                                                                                                                                                                                                                                                                                                                                                                                                                                                                                                                                                                                                                                                                                                                                                                                                                                                                                                                                                                                                                                                                                                                                                                                                                                                                                                                                                                                                                                                                                                                                                                                                                                                                                                                                                                                                                                                                                                                                                                                                                                                       |
| 001<br>423D –<br>DARKROOM             |     |           |                                                                                                                                                                                                                                                                                                                                                                                                                                                                                                                                                                                                                                                                                                                                                                                                                                                                                                                                                                                                                                                                                                                                                                                                                                                                                                                                                                                                                                                                                                                                                                                                                                                                                                                                                                                                                                                                                                                                                                                                                                                                                                                                |
| DANAKOOW                              | 4   | LP3048    | LIGHT BAFFLE W/ ALUMINUM CHANNEL MOUNTING KIT                                                                                                                                                                                                                                                                                                                                                                                                                                                                                                                                                                                                                                                                                                                                                                                                                                                                                                                                                                                                                                                                                                                                                                                                                                                                                                                                                                                                                                                                                                                                                                                                                                                                                                                                                                                                                                                                                                                                                                                                                                                                                  |
|                                       | 240 | STD30     | 30" COUNTERTOP, W/ 4" BACKSPLASH                                                                                                                                                                                                                                                                                                                                                                                                                                                                                                                                                                                                                                                                                                                                                                                                                                                                                                                                                                                                                                                                                                                                                                                                                                                                                                                                                                                                                                                                                                                                                                                                                                                                                                                                                                                                                                                                                                                                                                                                                                                                                               |
|                                       | 5   | B4836296D | 48" BASE CABINET, 36" HEIGHT W/ THREE COMPARTMENT SHELF AND SIX DOORS.                                                                                                                                                                                                                                                                                                                                                                                                                                                                                                                                                                                                                                                                                                                                                                                                                                                                                                                                                                                                                                                                                                                                                                                                                                                                                                                                                                                                                                                                                                                                                                                                                                                                                                                                                                                                                                                                                                                                                                                                                                                         |
|                                       | 30  | LKS1      | LOCK SET, KEYED PER END USER REQUEST                                                                                                                                                                                                                                                                                                                                                                                                                                                                                                                                                                                                                                                                                                                                                                                                                                                                                                                                                                                                                                                                                                                                                                                                                                                                                                                                                                                                                                                                                                                                                                                                                                                                                                                                                                                                                                                                                                                                                                                                                                                                                           |
|                                       |     |           |                                                                                                                                                                                                                                                                                                                                                                                                                                                                                                                                                                                                                                                                                                                                                                                                                                                                                                                                                                                                                                                                                                                                                                                                                                                                                                                                                                                                                                                                                                                                                                                                                                                                                                                                                                                                                                                                                                                                                                                                                                                                                                                                |
|                                       | -   | II.       |                                                                                                                                                                                                                                                                                                                                                                                                                                                                                                                                                                                                                                                                                                                                                                                                                                                                                                                                                                                                                                                                                                                                                                                                                                                                                                                                                                                                                                                                                                                                                                                                                                                                                                                                                                                                                                                                                                                                                                                                                                                                                                                                |