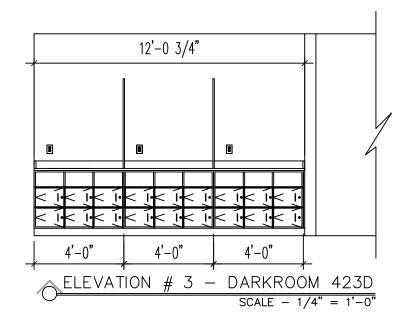

| Elev. &                               | Qty | Model No. | Description                                                                                                                                                                                                                                                                                                                                                                                                                                                                                                                                                                                                                                                                                                                                                                                                                                                                                                                                                                                                                                                                                                                                                                                                                                                                                                                                                                                                                                                                                                                                                                                                                                                                                                                                                                                                                                                                                                                                                                                                                                                                                                                    |
|---------------------------------------|-----|-----------|--------------------------------------------------------------------------------------------------------------------------------------------------------------------------------------------------------------------------------------------------------------------------------------------------------------------------------------------------------------------------------------------------------------------------------------------------------------------------------------------------------------------------------------------------------------------------------------------------------------------------------------------------------------------------------------------------------------------------------------------------------------------------------------------------------------------------------------------------------------------------------------------------------------------------------------------------------------------------------------------------------------------------------------------------------------------------------------------------------------------------------------------------------------------------------------------------------------------------------------------------------------------------------------------------------------------------------------------------------------------------------------------------------------------------------------------------------------------------------------------------------------------------------------------------------------------------------------------------------------------------------------------------------------------------------------------------------------------------------------------------------------------------------------------------------------------------------------------------------------------------------------------------------------------------------------------------------------------------------------------------------------------------------------------------------------------------------------------------------------------------------|
| Room #                                |     |           |                                                                                                                                                                                                                                                                                                                                                                                                                                                                                                                                                                                                                                                                                                                                                                                                                                                                                                                                                                                                                                                                                                                                                                                                                                                                                                                                                                                                                                                                                                                                                                                                                                                                                                                                                                                                                                                                                                                                                                                                                                                                                                                                |
| 004<br>423B – Film<br>Developing      |     |           |                                                                                                                                                                                                                                                                                                                                                                                                                                                                                                                                                                                                                                                                                                                                                                                                                                                                                                                                                                                                                                                                                                                                                                                                                                                                                                                                                                                                                                                                                                                                                                                                                                                                                                                                                                                                                                                                                                                                                                                                                                                                                                                                |
| , , , , , , , , , , , , , , , , , , , | 6   | ASA3612   | 36" ADJUSTIBLE SHELVING UNIT, HEAVY DUTY STEEL BRACKETS AND STANDARDS                                                                                                                                                                                                                                                                                                                                                                                                                                                                                                                                                                                                                                                                                                                                                                                                                                                                                                                                                                                                                                                                                                                                                                                                                                                                                                                                                                                                                                                                                                                                                                                                                                                                                                                                                                                                                                                                                                                                                                                                                                                          |
| 005<br>423B – Film                    |     |           |                                                                                                                                                                                                                                                                                                                                                                                                                                                                                                                                                                                                                                                                                                                                                                                                                                                                                                                                                                                                                                                                                                                                                                                                                                                                                                                                                                                                                                                                                                                                                                                                                                                                                                                                                                                                                                                                                                                                                                                                                                                                                                                                |
| Developing                            | 1   | W0153013  | 15" OPEN WALLCABINET, TWO ADJUSTIBLE SHELVES                                                                                                                                                                                                                                                                                                                                                                                                                                                                                                                                                                                                                                                                                                                                                                                                                                                                                                                                                                                                                                                                                                                                                                                                                                                                                                                                                                                                                                                                                                                                                                                                                                                                                                                                                                                                                                                                                                                                                                                                                                                                                   |
|                                       | -   |           | , and the second |
|                                       | 6   | WO363013  | 36" OPEN WALLCABINET, TWO ADJUSTIBLE SHELVES                                                                                                                                                                                                                                                                                                                                                                                                                                                                                                                                                                                                                                                                                                                                                                                                                                                                                                                                                                                                                                                                                                                                                                                                                                                                                                                                                                                                                                                                                                                                                                                                                                                                                                                                                                                                                                                                                                                                                                                                                                                                                   |
|                                       | 1   | W0153013  | 15" OPEN WALLCABINET, TWO ADJUSTIBLE SHELVES                                                                                                                                                                                                                                                                                                                                                                                                                                                                                                                                                                                                                                                                                                                                                                                                                                                                                                                                                                                                                                                                                                                                                                                                                                                                                                                                                                                                                                                                                                                                                                                                                                                                                                                                                                                                                                                                                                                                                                                                                                                                                   |
|                                       | 246 | STD30     | 30" COUNTERTOP, W/ 4" BACKSPLASH                                                                                                                                                                                                                                                                                                                                                                                                                                                                                                                                                                                                                                                                                                                                                                                                                                                                                                                                                                                                                                                                                                                                                                                                                                                                                                                                                                                                                                                                                                                                                                                                                                                                                                                                                                                                                                                                                                                                                                                                                                                                                               |
|                                       | 1   | BO153424  | 15" OPEN BASECABINET, TWO ADJUSTIBLE SHELVES                                                                                                                                                                                                                                                                                                                                                                                                                                                                                                                                                                                                                                                                                                                                                                                                                                                                                                                                                                                                                                                                                                                                                                                                                                                                                                                                                                                                                                                                                                                                                                                                                                                                                                                                                                                                                                                                                                                                                                                                                                                                                   |
|                                       | 1   | BPDC365   | 36" BASE CABINET, VIEWLIGHT DRAWER, 8 PRINT DRYING FIBERGLASS SCREENS W/ ALUMINUM FRAMES                                                                                                                                                                                                                                                                                                                                                                                                                                                                                                                                                                                                                                                                                                                                                                                                                                                                                                                                                                                                                                                                                                                                                                                                                                                                                                                                                                                                                                                                                                                                                                                                                                                                                                                                                                                                                                                                                                                                                                                                                                       |
|                                       | 1   | PT1824    | 18" X 24" BUILTIN VIEW LIGHT                                                                                                                                                                                                                                                                                                                                                                                                                                                                                                                                                                                                                                                                                                                                                                                                                                                                                                                                                                                                                                                                                                                                                                                                                                                                                                                                                                                                                                                                                                                                                                                                                                                                                                                                                                                                                                                                                                                                                                                                                                                                                                   |
|                                       | 2   | B1836242D | 18" BASE CABINET, ONE DRAWER, TWO DOORS                                                                                                                                                                                                                                                                                                                                                                                                                                                                                                                                                                                                                                                                                                                                                                                                                                                                                                                                                                                                                                                                                                                                                                                                                                                                                                                                                                                                                                                                                                                                                                                                                                                                                                                                                                                                                                                                                                                                                                                                                                                                                        |
|                                       | 6   | LKS1      | LOCK SET, KEYED PER END USER REQUEST                                                                                                                                                                                                                                                                                                                                                                                                                                                                                                                                                                                                                                                                                                                                                                                                                                                                                                                                                                                                                                                                                                                                                                                                                                                                                                                                                                                                                                                                                                                                                                                                                                                                                                                                                                                                                                                                                                                                                                                                                                                                                           |
|                                       | 1   | BPDC365   | 36" BASE CABINET, VIEWLIGHT DRAWER, 8 PRINT DRYING FIBERGLASS SCREENS W/ ALUMINUM FRAMES                                                                                                                                                                                                                                                                                                                                                                                                                                                                                                                                                                                                                                                                                                                                                                                                                                                                                                                                                                                                                                                                                                                                                                                                                                                                                                                                                                                                                                                                                                                                                                                                                                                                                                                                                                                                                                                                                                                                                                                                                                       |
|                                       | 1   | PT1824    | 18" X 24" BUILTIN VIEW LIGHT                                                                                                                                                                                                                                                                                                                                                                                                                                                                                                                                                                                                                                                                                                                                                                                                                                                                                                                                                                                                                                                                                                                                                                                                                                                                                                                                                                                                                                                                                                                                                                                                                                                                                                                                                                                                                                                                                                                                                                                                                                                                                                   |
|                                       | 2   | B1836242D | 18" BASE CABINET, ONE DRAWER, TWO DOORS                                                                                                                                                                                                                                                                                                                                                                                                                                                                                                                                                                                                                                                                                                                                                                                                                                                                                                                                                                                                                                                                                                                                                                                                                                                                                                                                                                                                                                                                                                                                                                                                                                                                                                                                                                                                                                                                                                                                                                                                                                                                                        |
|                                       | 6   | LKS1      | LOCK SET, KEYED PER END USER REQUEST                                                                                                                                                                                                                                                                                                                                                                                                                                                                                                                                                                                                                                                                                                                                                                                                                                                                                                                                                                                                                                                                                                                                                                                                                                                                                                                                                                                                                                                                                                                                                                                                                                                                                                                                                                                                                                                                                                                                                                                                                                                                                           |
|                                       | 1   | BPDC365   | 36" BASE CABINET, VIEWLIGHT DRAWER, 8 PRINT DRYING FIBERGLASS SCREENS W/ ALUMINUM FRAMES                                                                                                                                                                                                                                                                                                                                                                                                                                                                                                                                                                                                                                                                                                                                                                                                                                                                                                                                                                                                                                                                                                                                                                                                                                                                                                                                                                                                                                                                                                                                                                                                                                                                                                                                                                                                                                                                                                                                                                                                                                       |
|                                       | 1   | PT1824    | 18" X 24" BUILTIN VIEW LIGHT                                                                                                                                                                                                                                                                                                                                                                                                                                                                                                                                                                                                                                                                                                                                                                                                                                                                                                                                                                                                                                                                                                                                                                                                                                                                                                                                                                                                                                                                                                                                                                                                                                                                                                                                                                                                                                                                                                                                                                                                                                                                                                   |
|                                       | 2   | B1836242D | 18" BASE CABINET, ONE DRAWER, TWO DOORS                                                                                                                                                                                                                                                                                                                                                                                                                                                                                                                                                                                                                                                                                                                                                                                                                                                                                                                                                                                                                                                                                                                                                                                                                                                                                                                                                                                                                                                                                                                                                                                                                                                                                                                                                                                                                                                                                                                                                                                                                                                                                        |
|                                       | 6   | LKS1      | LOCK SET, KEYED PER END USER REQUEST                                                                                                                                                                                                                                                                                                                                                                                                                                                                                                                                                                                                                                                                                                                                                                                                                                                                                                                                                                                                                                                                                                                                                                                                                                                                                                                                                                                                                                                                                                                                                                                                                                                                                                                                                                                                                                                                                                                                                                                                                                                                                           |
|                                       | 1   | BO153424  | 15" OPEN BASECABINET, TWO ADJUSTIBLE SHELVES                                                                                                                                                                                                                                                                                                                                                                                                                                                                                                                                                                                                                                                                                                                                                                                                                                                                                                                                                                                                                                                                                                                                                                                                                                                                                                                                                                                                                                                                                                                                                                                                                                                                                                                                                                                                                                                                                                                                                                                                                                                                                   |
|                                       | 1   | RC2100    | COUNTERTOP DRYER                                                                                                                                                                                                                                                                                                                                                                                                                                                                                                                                                                                                                                                                                                                                                                                                                                                                                                                                                                                                                                                                                                                                                                                                                                                                                                                                                                                                                                                                                                                                                                                                                                                                                                                                                                                                                                                                                                                                                                                                                                                                                                               |
|                                       | 2   | SSRFD2036 | STAINLESS STEEL ROLL FILM DRYING CABINET                                                                                                                                                                                                                                                                                                                                                                                                                                                                                                                                                                                                                                                                                                                                                                                                                                                                                                                                                                                                                                                                                                                                                                                                                                                                                                                                                                                                                                                                                                                                                                                                                                                                                                                                                                                                                                                                                                                                                                                                                                                                                       |
| 001<br>423D –<br>DARKROOM             |     |           |                                                                                                                                                                                                                                                                                                                                                                                                                                                                                                                                                                                                                                                                                                                                                                                                                                                                                                                                                                                                                                                                                                                                                                                                                                                                                                                                                                                                                                                                                                                                                                                                                                                                                                                                                                                                                                                                                                                                                                                                                                                                                                                                |
| DANAKOOW                              | 4   | LP3048    | LIGHT BAFFLE W/ ALUMINUM CHANNEL MOUNTING KIT                                                                                                                                                                                                                                                                                                                                                                                                                                                                                                                                                                                                                                                                                                                                                                                                                                                                                                                                                                                                                                                                                                                                                                                                                                                                                                                                                                                                                                                                                                                                                                                                                                                                                                                                                                                                                                                                                                                                                                                                                                                                                  |
|                                       | 240 | STD30     | 30" COUNTERTOP, W/ 4" BACKSPLASH                                                                                                                                                                                                                                                                                                                                                                                                                                                                                                                                                                                                                                                                                                                                                                                                                                                                                                                                                                                                                                                                                                                                                                                                                                                                                                                                                                                                                                                                                                                                                                                                                                                                                                                                                                                                                                                                                                                                                                                                                                                                                               |
|                                       | 5   | B4836296D | 48" BASE CABINET, 36" HEIGHT W/ THREE COMPARTMENT SHELF AND SIX DOORS.                                                                                                                                                                                                                                                                                                                                                                                                                                                                                                                                                                                                                                                                                                                                                                                                                                                                                                                                                                                                                                                                                                                                                                                                                                                                                                                                                                                                                                                                                                                                                                                                                                                                                                                                                                                                                                                                                                                                                                                                                                                         |
|                                       | 30  | LKS1      | LOCK SET, KEYED PER END USER REQUEST                                                                                                                                                                                                                                                                                                                                                                                                                                                                                                                                                                                                                                                                                                                                                                                                                                                                                                                                                                                                                                                                                                                                                                                                                                                                                                                                                                                                                                                                                                                                                                                                                                                                                                                                                                                                                                                                                                                                                                                                                                                                                           |
|                                       |     |           |                                                                                                                                                                                                                                                                                                                                                                                                                                                                                                                                                                                                                                                                                                                                                                                                                                                                                                                                                                                                                                                                                                                                                                                                                                                                                                                                                                                                                                                                                                                                                                                                                                                                                                                                                                                                                                                                                                                                                                                                                                                                                                                                |
|                                       | -   | II.       |                                                                                                                                                                                                                                                                                                                                                                                                                                                                                                                                                                                                                                                                                                                                                                                                                                                                                                                                                                                                                                                                                                                                                                                                                                                                                                                                                                                                                                                                                                                                                                                                                                                                                                                                                                                                                                                                                                                                                                                                                                                                                                                                |