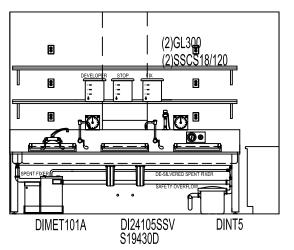

| Elev. &                           | Qty | Model No.  | Description                                                                                                                                        |
|-----------------------------------|-----|------------|----------------------------------------------------------------------------------------------------------------------------------------------------|
| Room #                            |     |            |                                                                                                                                                    |
| 004<br>423 - Studio/<br>Classroom |     |            |                                                                                                                                                    |
|                                   | 1   | SC638424   | CUBICLE CABINET, 9 @ 20" WIDE , 84" TALL WITH FIXED-IN-<br>PLACE DIVIDERS                                                                          |
| 005<br>423 - Studio/<br>Classroom |     |            |                                                                                                                                                    |
|                                   | 1   | MT4872SS   | 48"W x 72"L TABLE, PHENOLIC RESIN TOP, STAINLESS STEEL<br>BASE, BOTTOM PHENOLIC RESIN SHELF AND HEAVY DUTY<br>WHEELS W/ LOCKS                      |
| 001<br>423B – Film<br>Developing  |     |            |                                                                                                                                                    |
|                                   | 1   | DI24SBSS   | 24" STAINLESS STEEL SQUEEGEE BOARD                                                                                                                 |
|                                   | 1   | DI24PBSS   | 24" STAINLESS STEEL PEG BOARD                                                                                                                      |
|                                   | 1   | DI30PWSSH  | STAINLESS STEEL ROUND PRINT WASHER W/ HEAVY DUTY STAINLESS STEEL ADA ACCESSIBLE STAND.                                                             |
|                                   | 2   | SSCS18DTM  | 51" STAINLESS STEEL CHEMICAL SHELF W/ VENT CUTOUT                                                                                                  |
|                                   | 1   | DI1745SSHV | 48" STAINLESS STEEL (Type 316) FILM PROCESSING ASSEMBLY, INTEGRAL DUMP TROUGH AND HEAVY DUTY STAINLESS STEEL ADA ACCESSIBLE STAND.                 |
|                                   | 2   | SSCS18DTM  | 120" STAINLESS STEEL CHEMICAL SHELF W/ VENT CUTOUT                                                                                                 |
|                                   | 5   | GL300      | PROCESS COUNT DOWN TIMER                                                                                                                           |
|                                   | 1   | DI17105SSV | 120" STAINLESS STEEL (Type 316) FILM PROCESSING<br>ASSEMBLY, INTEGRAL DUMP TROUGH AND HEAVY DUTY<br>STAINLESS STEEL STAND w/ COMPLETE LOWER SHELF. |
|                                   | 2   | S19-430D   | SAFETY EYE/FACE WASH ASSEMBLY. HAND-HELD, STAINLESS STEEL HOSE.                                                                                    |
|                                   | 1   | DIMET101A  | UNDER SINK, SILVER RECOVERY SYSTEM FOR SPENT FIXERS.                                                                                               |
|                                   | 2   | DINT5      | UNDER SINK, ACID NEUTRALIZATION CARTRIDGE.                                                                                                         |
| 002<br>423B – Film<br>Developing  |     |            |                                                                                                                                                    |
|                                   | 2   | ILSD       | "DARKROOM IN USE" SIGN                                                                                                                             |
|                                   | 2   | DI1212     | 100% LIGHT BLOCK LOUVER                                                                                                                            |
|                                   | 2   | DI36LTK    | LIGHT BLOCK SEAL KIT FOR 36" SWING DOOR                                                                                                            |
| 003<br>423B – Film<br>Developing  |     |            |                                                                                                                                                    |
|                                   | 36  | STD25      | 25" COUNTERTOP, W/ 4" BACHSPLASH                                                                                                                   |
|                                   | 2   | AD36       | APRON DRAWER ASSEMBLY                                                                                                                              |
|                                   | 36  | STD25      | 25" COUNTERTOP, W/ 4" BACHSPLASH, ADA ACCESS HEIGHT                                                                                                |
|                                   | 1   | LP3425     | LEG PANEL                                                                                                                                          |
|                                   |     |            |                                                                                                                                                    |