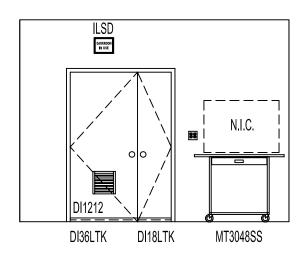

| Elev. &                           | Qty | Model No.  | Description                                                                                                                                        |
|-----------------------------------|-----|------------|----------------------------------------------------------------------------------------------------------------------------------------------------|
| Room #                            |     |            |                                                                                                                                                    |
| 004<br>423 - Studio/<br>Classroom |     |            |                                                                                                                                                    |
|                                   | 1   | SC638424   | CUBICLE CABINET, 9 @ 20" WIDE , 84" TALL WITH FIXED-IN-<br>PLACE DIVIDERS                                                                          |
| 005<br>423 - Studio/<br>Classroom |     |            |                                                                                                                                                    |
|                                   | 1   | MT4872SS   | 48"W x 72"L TABLE, PHENOLIC RESIN TOP, STAINLESS STEEL<br>BASE, BOTTOM PHENOLIC RESIN SHELF AND HEAVY DUTY<br>WHEELS W/ LOCKS                      |
| 001<br>423B – Film<br>Developing  |     |            |                                                                                                                                                    |
|                                   | 1   | DI24SBSS   | 24" STAINLESS STEEL SQUEEGEE BOARD                                                                                                                 |
|                                   | 1   | DI24PBSS   | 24" STAINLESS STEEL PEG BOARD                                                                                                                      |
|                                   | 1   | DI30PWSSH  | STAINLESS STEEL ROUND PRINT WASHER W/ HEAVY DUTY STAINLESS STEEL ADA ACCESSIBLE STAND.                                                             |
|                                   | 2   | SSCS18DTM  | 51" STAINLESS STEEL CHEMICAL SHELF W/ VENT CUTOUT                                                                                                  |
|                                   | 1   | DI1745SSHV | 48" STAINLESS STEEL (Type 316) FILM PROCESSING ASSEMBLY, INTEGRAL DUMP TROUGH AND HEAVY DUTY STAINLESS STEEL ADA ACCESSIBLE STAND.                 |
|                                   | 2   | SSCS18DTM  | 120" STAINLESS STEEL CHEMICAL SHELF W/ VENT CUTOUT                                                                                                 |
|                                   | 5   | GL300      | PROCESS COUNT DOWN TIMER                                                                                                                           |
|                                   | 1   | DI17105SSV | 120" STAINLESS STEEL (Type 316) FILM PROCESSING<br>ASSEMBLY, INTEGRAL DUMP TROUGH AND HEAVY DUTY<br>STAINLESS STEEL STAND w/ COMPLETE LOWER SHELF. |
|                                   | 2   | S19-430D   | SAFETY EYE/FACE WASH ASSEMBLY. HAND-HELD, STAINLESS STEEL HOSE.                                                                                    |
|                                   | 1   | DIMET101A  | UNDER SINK, SILVER RECOVERY SYSTEM FOR SPENT FIXERS.                                                                                               |
|                                   | 2   | DINT5      | UNDER SINK, ACID NEUTRALIZATION CARTRIDGE.                                                                                                         |
| 002<br>423B – Film<br>Developing  |     |            |                                                                                                                                                    |
|                                   | 2   | ILSD       | "DARKROOM IN USE" SIGN                                                                                                                             |
|                                   | 2   | DI1212     | 100% LIGHT BLOCK LOUVER                                                                                                                            |
|                                   | 2   | DI36LTK    | LIGHT BLOCK SEAL KIT FOR 36" SWING DOOR                                                                                                            |
| 003<br>423B – Film<br>Developing  |     |            |                                                                                                                                                    |
|                                   | 36  | STD25      | 25" COUNTERTOP, W/ 4" BACHSPLASH                                                                                                                   |
|                                   | 2   | AD36       | APRON DRAWER ASSEMBLY                                                                                                                              |
|                                   | 36  | STD25      | 25" COUNTERTOP, W/ 4" BACHSPLASH, ADA ACCESS HEIGHT                                                                                                |
|                                   | 1   | LP3425     | LEG PANEL                                                                                                                                          |
|                                   |     |            |                                                                                                                                                    |