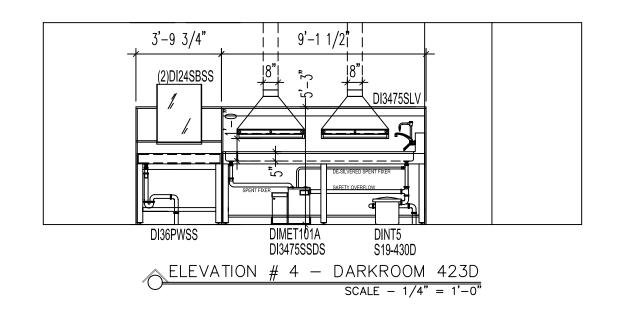

| Elev. &                           | Qty | Model No.  | Description                                                                                                                                        |
|-----------------------------------|-----|------------|----------------------------------------------------------------------------------------------------------------------------------------------------|
| Room #                            |     |            |                                                                                                                                                    |
| 004<br>423 - Studio/<br>Classroom |     |            |                                                                                                                                                    |
|                                   | 1   | SC638424   | CUBICLE CABINET, 9 @ 20" WIDE , 84" TALL WITH FIXED-IN-<br>PLACE DIVIDERS                                                                          |
| 005<br>423 - Studio/<br>Classroom |     |            |                                                                                                                                                    |
|                                   | 1   | MT4872SS   | 48"W x 72"L TABLE, PHENOLIC RESIN TOP, STAINLESS STEEL<br>BASE, BOTTOM PHENOLIC RESIN SHELF AND HEAVY DUTY<br>WHEELS W/ LOCKS                      |
| 001<br>423B – Film<br>Developing  |     |            |                                                                                                                                                    |
|                                   | 1   | DI24SBSS   | 24" STAINLESS STEEL SQUEEGEE BOARD                                                                                                                 |
|                                   | 1   | DI24PBSS   | 24" STAINLESS STEEL PEG BOARD                                                                                                                      |
|                                   | 1   | DI30PWSSH  | STAINLESS STEEL ROUND PRINT WASHER W/ HEAVY DUTY STAINLESS STEEL ADA ACCESSIBLE STAND.                                                             |
|                                   | 2   | SSCS18DTM  | 51" STAINLESS STEEL CHEMICAL SHELF W/ VENT CUTOUT                                                                                                  |
|                                   | 1   | DI1745SSHV | 48" STAINLESS STEEL (Type 316) FILM PROCESSING ASSEMBLY, INTEGRAL DUMP TROUGH AND HEAVY DUTY STAINLESS STEEL ADA ACCESSIBLE STAND.                 |
|                                   | 2   | SSCS18DTM  | 120" STAINLESS STEEL CHEMICAL SHELF W/ VENT CUTOUT                                                                                                 |
|                                   | 5   | GL300      | PROCESS COUNT DOWN TIMER                                                                                                                           |
|                                   | 1   | DI17105SSV | 120" STAINLESS STEEL (Type 316) FILM PROCESSING<br>ASSEMBLY, INTEGRAL DUMP TROUGH AND HEAVY DUTY<br>STAINLESS STEEL STAND w/ COMPLETE LOWER SHELF. |
|                                   | 2   | S19-430D   | SAFETY EYE/FACE WASH ASSEMBLY. HAND-HELD, STAINLESS STEEL HOSE.                                                                                    |
|                                   | 1   | DIMET101A  | UNDER SINK, SILVER RECOVERY SYSTEM FOR SPENT FIXERS.                                                                                               |
|                                   | 2   | DINT5      | UNDER SINK, ACID NEUTRALIZATION CARTRIDGE.                                                                                                         |
| 002<br>423B – Film<br>Developing  |     |            |                                                                                                                                                    |
|                                   | 2   | ILSD       | "DARKROOM IN USE" SIGN                                                                                                                             |
|                                   | 2   | DI1212     | 100% LIGHT BLOCK LOUVER                                                                                                                            |
|                                   | 2   | DI36LTK    | LIGHT BLOCK SEAL KIT FOR 36" SWING DOOR                                                                                                            |
| 003<br>423B – Film<br>Developing  |     |            |                                                                                                                                                    |
|                                   | 36  | STD25      | 25" COUNTERTOP, W/ 4" BACHSPLASH                                                                                                                   |
|                                   | 2   | AD36       | APRON DRAWER ASSEMBLY                                                                                                                              |
|                                   | 36  | STD25      | 25" COUNTERTOP, W/ 4" BACHSPLASH, ADA ACCESS HEIGHT                                                                                                |
|                                   | 1   | LP3425     | LEG PANEL                                                                                                                                          |
|                                   |     |            |                                                                                                                                                    |