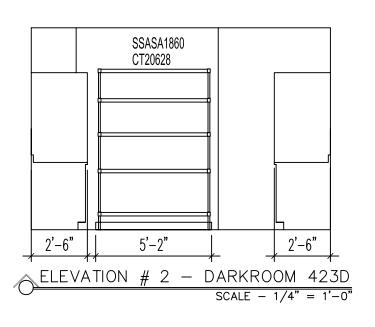

| Elev. &                               | Qty | Model No. | Description                                                                                                                                                                                                                                                                                                                                                                                                                                                                                                                                                                                                                                                                                                                                                                                                                                                                                                                                                                                                                                                                                                                                                                                                                                                                                                                                                                                                                                                                                                                                                                                                                                                                                                                                                                                                                                                                                                                                                                                                                                                                                                                    |
|---------------------------------------|-----|-----------|--------------------------------------------------------------------------------------------------------------------------------------------------------------------------------------------------------------------------------------------------------------------------------------------------------------------------------------------------------------------------------------------------------------------------------------------------------------------------------------------------------------------------------------------------------------------------------------------------------------------------------------------------------------------------------------------------------------------------------------------------------------------------------------------------------------------------------------------------------------------------------------------------------------------------------------------------------------------------------------------------------------------------------------------------------------------------------------------------------------------------------------------------------------------------------------------------------------------------------------------------------------------------------------------------------------------------------------------------------------------------------------------------------------------------------------------------------------------------------------------------------------------------------------------------------------------------------------------------------------------------------------------------------------------------------------------------------------------------------------------------------------------------------------------------------------------------------------------------------------------------------------------------------------------------------------------------------------------------------------------------------------------------------------------------------------------------------------------------------------------------------|
| Room #                                |     |           |                                                                                                                                                                                                                                                                                                                                                                                                                                                                                                                                                                                                                                                                                                                                                                                                                                                                                                                                                                                                                                                                                                                                                                                                                                                                                                                                                                                                                                                                                                                                                                                                                                                                                                                                                                                                                                                                                                                                                                                                                                                                                                                                |
| 004<br>423B – Film<br>Developing      |     |           |                                                                                                                                                                                                                                                                                                                                                                                                                                                                                                                                                                                                                                                                                                                                                                                                                                                                                                                                                                                                                                                                                                                                                                                                                                                                                                                                                                                                                                                                                                                                                                                                                                                                                                                                                                                                                                                                                                                                                                                                                                                                                                                                |
| , , , , , , , , , , , , , , , , , , , | 6   | ASA3612   | 36" ADJUSTIBLE SHELVING UNIT, HEAVY DUTY STEEL BRACKETS AND STANDARDS                                                                                                                                                                                                                                                                                                                                                                                                                                                                                                                                                                                                                                                                                                                                                                                                                                                                                                                                                                                                                                                                                                                                                                                                                                                                                                                                                                                                                                                                                                                                                                                                                                                                                                                                                                                                                                                                                                                                                                                                                                                          |
| 005<br>423B – Film                    |     |           |                                                                                                                                                                                                                                                                                                                                                                                                                                                                                                                                                                                                                                                                                                                                                                                                                                                                                                                                                                                                                                                                                                                                                                                                                                                                                                                                                                                                                                                                                                                                                                                                                                                                                                                                                                                                                                                                                                                                                                                                                                                                                                                                |
| Developing                            | 1   | W0153013  | 15" OPEN WALLCABINET, TWO ADJUSTIBLE SHELVES                                                                                                                                                                                                                                                                                                                                                                                                                                                                                                                                                                                                                                                                                                                                                                                                                                                                                                                                                                                                                                                                                                                                                                                                                                                                                                                                                                                                                                                                                                                                                                                                                                                                                                                                                                                                                                                                                                                                                                                                                                                                                   |
|                                       | -   |           | , and the second |
|                                       | 6   | WO363013  | 36" OPEN WALLCABINET, TWO ADJUSTIBLE SHELVES                                                                                                                                                                                                                                                                                                                                                                                                                                                                                                                                                                                                                                                                                                                                                                                                                                                                                                                                                                                                                                                                                                                                                                                                                                                                                                                                                                                                                                                                                                                                                                                                                                                                                                                                                                                                                                                                                                                                                                                                                                                                                   |
|                                       | 1   | W0153013  | 15" OPEN WALLCABINET, TWO ADJUSTIBLE SHELVES                                                                                                                                                                                                                                                                                                                                                                                                                                                                                                                                                                                                                                                                                                                                                                                                                                                                                                                                                                                                                                                                                                                                                                                                                                                                                                                                                                                                                                                                                                                                                                                                                                                                                                                                                                                                                                                                                                                                                                                                                                                                                   |
|                                       | 246 | STD30     | 30" COUNTERTOP, W/ 4" BACKSPLASH                                                                                                                                                                                                                                                                                                                                                                                                                                                                                                                                                                                                                                                                                                                                                                                                                                                                                                                                                                                                                                                                                                                                                                                                                                                                                                                                                                                                                                                                                                                                                                                                                                                                                                                                                                                                                                                                                                                                                                                                                                                                                               |
|                                       | 1   | BO153424  | 15" OPEN BASECABINET, TWO ADJUSTIBLE SHELVES                                                                                                                                                                                                                                                                                                                                                                                                                                                                                                                                                                                                                                                                                                                                                                                                                                                                                                                                                                                                                                                                                                                                                                                                                                                                                                                                                                                                                                                                                                                                                                                                                                                                                                                                                                                                                                                                                                                                                                                                                                                                                   |
|                                       | 1   | BPDC365   | 36" BASE CABINET, VIEWLIGHT DRAWER, 8 PRINT DRYING FIBERGLASS SCREENS W/ ALUMINUM FRAMES                                                                                                                                                                                                                                                                                                                                                                                                                                                                                                                                                                                                                                                                                                                                                                                                                                                                                                                                                                                                                                                                                                                                                                                                                                                                                                                                                                                                                                                                                                                                                                                                                                                                                                                                                                                                                                                                                                                                                                                                                                       |
|                                       | 1   | PT1824    | 18" X 24" BUILTIN VIEW LIGHT                                                                                                                                                                                                                                                                                                                                                                                                                                                                                                                                                                                                                                                                                                                                                                                                                                                                                                                                                                                                                                                                                                                                                                                                                                                                                                                                                                                                                                                                                                                                                                                                                                                                                                                                                                                                                                                                                                                                                                                                                                                                                                   |
|                                       | 2   | B1836242D | 18" BASE CABINET, ONE DRAWER, TWO DOORS                                                                                                                                                                                                                                                                                                                                                                                                                                                                                                                                                                                                                                                                                                                                                                                                                                                                                                                                                                                                                                                                                                                                                                                                                                                                                                                                                                                                                                                                                                                                                                                                                                                                                                                                                                                                                                                                                                                                                                                                                                                                                        |
|                                       | 6   | LKS1      | LOCK SET, KEYED PER END USER REQUEST                                                                                                                                                                                                                                                                                                                                                                                                                                                                                                                                                                                                                                                                                                                                                                                                                                                                                                                                                                                                                                                                                                                                                                                                                                                                                                                                                                                                                                                                                                                                                                                                                                                                                                                                                                                                                                                                                                                                                                                                                                                                                           |
|                                       | 1   | BPDC365   | 36" BASE CABINET, VIEWLIGHT DRAWER, 8 PRINT DRYING FIBERGLASS SCREENS W/ ALUMINUM FRAMES                                                                                                                                                                                                                                                                                                                                                                                                                                                                                                                                                                                                                                                                                                                                                                                                                                                                                                                                                                                                                                                                                                                                                                                                                                                                                                                                                                                                                                                                                                                                                                                                                                                                                                                                                                                                                                                                                                                                                                                                                                       |
|                                       | 1   | PT1824    | 18" X 24" BUILTIN VIEW LIGHT                                                                                                                                                                                                                                                                                                                                                                                                                                                                                                                                                                                                                                                                                                                                                                                                                                                                                                                                                                                                                                                                                                                                                                                                                                                                                                                                                                                                                                                                                                                                                                                                                                                                                                                                                                                                                                                                                                                                                                                                                                                                                                   |
|                                       | 2   | B1836242D | 18" BASE CABINET, ONE DRAWER, TWO DOORS                                                                                                                                                                                                                                                                                                                                                                                                                                                                                                                                                                                                                                                                                                                                                                                                                                                                                                                                                                                                                                                                                                                                                                                                                                                                                                                                                                                                                                                                                                                                                                                                                                                                                                                                                                                                                                                                                                                                                                                                                                                                                        |
|                                       | 6   | LKS1      | LOCK SET, KEYED PER END USER REQUEST                                                                                                                                                                                                                                                                                                                                                                                                                                                                                                                                                                                                                                                                                                                                                                                                                                                                                                                                                                                                                                                                                                                                                                                                                                                                                                                                                                                                                                                                                                                                                                                                                                                                                                                                                                                                                                                                                                                                                                                                                                                                                           |
|                                       | 1   | BPDC365   | 36" BASE CABINET, VIEWLIGHT DRAWER, 8 PRINT DRYING FIBERGLASS SCREENS W/ ALUMINUM FRAMES                                                                                                                                                                                                                                                                                                                                                                                                                                                                                                                                                                                                                                                                                                                                                                                                                                                                                                                                                                                                                                                                                                                                                                                                                                                                                                                                                                                                                                                                                                                                                                                                                                                                                                                                                                                                                                                                                                                                                                                                                                       |
|                                       | 1   | PT1824    | 18" X 24" BUILTIN VIEW LIGHT                                                                                                                                                                                                                                                                                                                                                                                                                                                                                                                                                                                                                                                                                                                                                                                                                                                                                                                                                                                                                                                                                                                                                                                                                                                                                                                                                                                                                                                                                                                                                                                                                                                                                                                                                                                                                                                                                                                                                                                                                                                                                                   |
|                                       | 2   | B1836242D | 18" BASE CABINET, ONE DRAWER, TWO DOORS                                                                                                                                                                                                                                                                                                                                                                                                                                                                                                                                                                                                                                                                                                                                                                                                                                                                                                                                                                                                                                                                                                                                                                                                                                                                                                                                                                                                                                                                                                                                                                                                                                                                                                                                                                                                                                                                                                                                                                                                                                                                                        |
|                                       | 6   | LKS1      | LOCK SET, KEYED PER END USER REQUEST                                                                                                                                                                                                                                                                                                                                                                                                                                                                                                                                                                                                                                                                                                                                                                                                                                                                                                                                                                                                                                                                                                                                                                                                                                                                                                                                                                                                                                                                                                                                                                                                                                                                                                                                                                                                                                                                                                                                                                                                                                                                                           |
|                                       | 1   | BO153424  | 15" OPEN BASECABINET, TWO ADJUSTIBLE SHELVES                                                                                                                                                                                                                                                                                                                                                                                                                                                                                                                                                                                                                                                                                                                                                                                                                                                                                                                                                                                                                                                                                                                                                                                                                                                                                                                                                                                                                                                                                                                                                                                                                                                                                                                                                                                                                                                                                                                                                                                                                                                                                   |
|                                       | 1   | RC2100    | COUNTERTOP DRYER                                                                                                                                                                                                                                                                                                                                                                                                                                                                                                                                                                                                                                                                                                                                                                                                                                                                                                                                                                                                                                                                                                                                                                                                                                                                                                                                                                                                                                                                                                                                                                                                                                                                                                                                                                                                                                                                                                                                                                                                                                                                                                               |
|                                       | 2   | SSRFD2036 | STAINLESS STEEL ROLL FILM DRYING CABINET                                                                                                                                                                                                                                                                                                                                                                                                                                                                                                                                                                                                                                                                                                                                                                                                                                                                                                                                                                                                                                                                                                                                                                                                                                                                                                                                                                                                                                                                                                                                                                                                                                                                                                                                                                                                                                                                                                                                                                                                                                                                                       |
| 001<br>423D –<br>DARKROOM             |     |           |                                                                                                                                                                                                                                                                                                                                                                                                                                                                                                                                                                                                                                                                                                                                                                                                                                                                                                                                                                                                                                                                                                                                                                                                                                                                                                                                                                                                                                                                                                                                                                                                                                                                                                                                                                                                                                                                                                                                                                                                                                                                                                                                |
| DANAKOOW                              | 4   | LP3048    | LIGHT BAFFLE W/ ALUMINUM CHANNEL MOUNTING KIT                                                                                                                                                                                                                                                                                                                                                                                                                                                                                                                                                                                                                                                                                                                                                                                                                                                                                                                                                                                                                                                                                                                                                                                                                                                                                                                                                                                                                                                                                                                                                                                                                                                                                                                                                                                                                                                                                                                                                                                                                                                                                  |
|                                       | 240 | STD30     | 30" COUNTERTOP, W/ 4" BACKSPLASH                                                                                                                                                                                                                                                                                                                                                                                                                                                                                                                                                                                                                                                                                                                                                                                                                                                                                                                                                                                                                                                                                                                                                                                                                                                                                                                                                                                                                                                                                                                                                                                                                                                                                                                                                                                                                                                                                                                                                                                                                                                                                               |
|                                       | 5   | B4836296D | 48" BASE CABINET, 36" HEIGHT W/ THREE COMPARTMENT SHELF AND SIX DOORS.                                                                                                                                                                                                                                                                                                                                                                                                                                                                                                                                                                                                                                                                                                                                                                                                                                                                                                                                                                                                                                                                                                                                                                                                                                                                                                                                                                                                                                                                                                                                                                                                                                                                                                                                                                                                                                                                                                                                                                                                                                                         |
|                                       | 30  | LKS1      | LOCK SET, KEYED PER END USER REQUEST                                                                                                                                                                                                                                                                                                                                                                                                                                                                                                                                                                                                                                                                                                                                                                                                                                                                                                                                                                                                                                                                                                                                                                                                                                                                                                                                                                                                                                                                                                                                                                                                                                                                                                                                                                                                                                                                                                                                                                                                                                                                                           |
|                                       |     |           |                                                                                                                                                                                                                                                                                                                                                                                                                                                                                                                                                                                                                                                                                                                                                                                                                                                                                                                                                                                                                                                                                                                                                                                                                                                                                                                                                                                                                                                                                                                                                                                                                                                                                                                                                                                                                                                                                                                                                                                                                                                                                                                                |
|                                       | -   | II.       |                                                                                                                                                                                                                                                                                                                                                                                                                                                                                                                                                                                                                                                                                                                                                                                                                                                                                                                                                                                                                                                                                                                                                                                                                                                                                                                                                                                                                                                                                                                                                                                                                                                                                                                                                                                                                                                                                                                                                                                                                                                                                                                                |