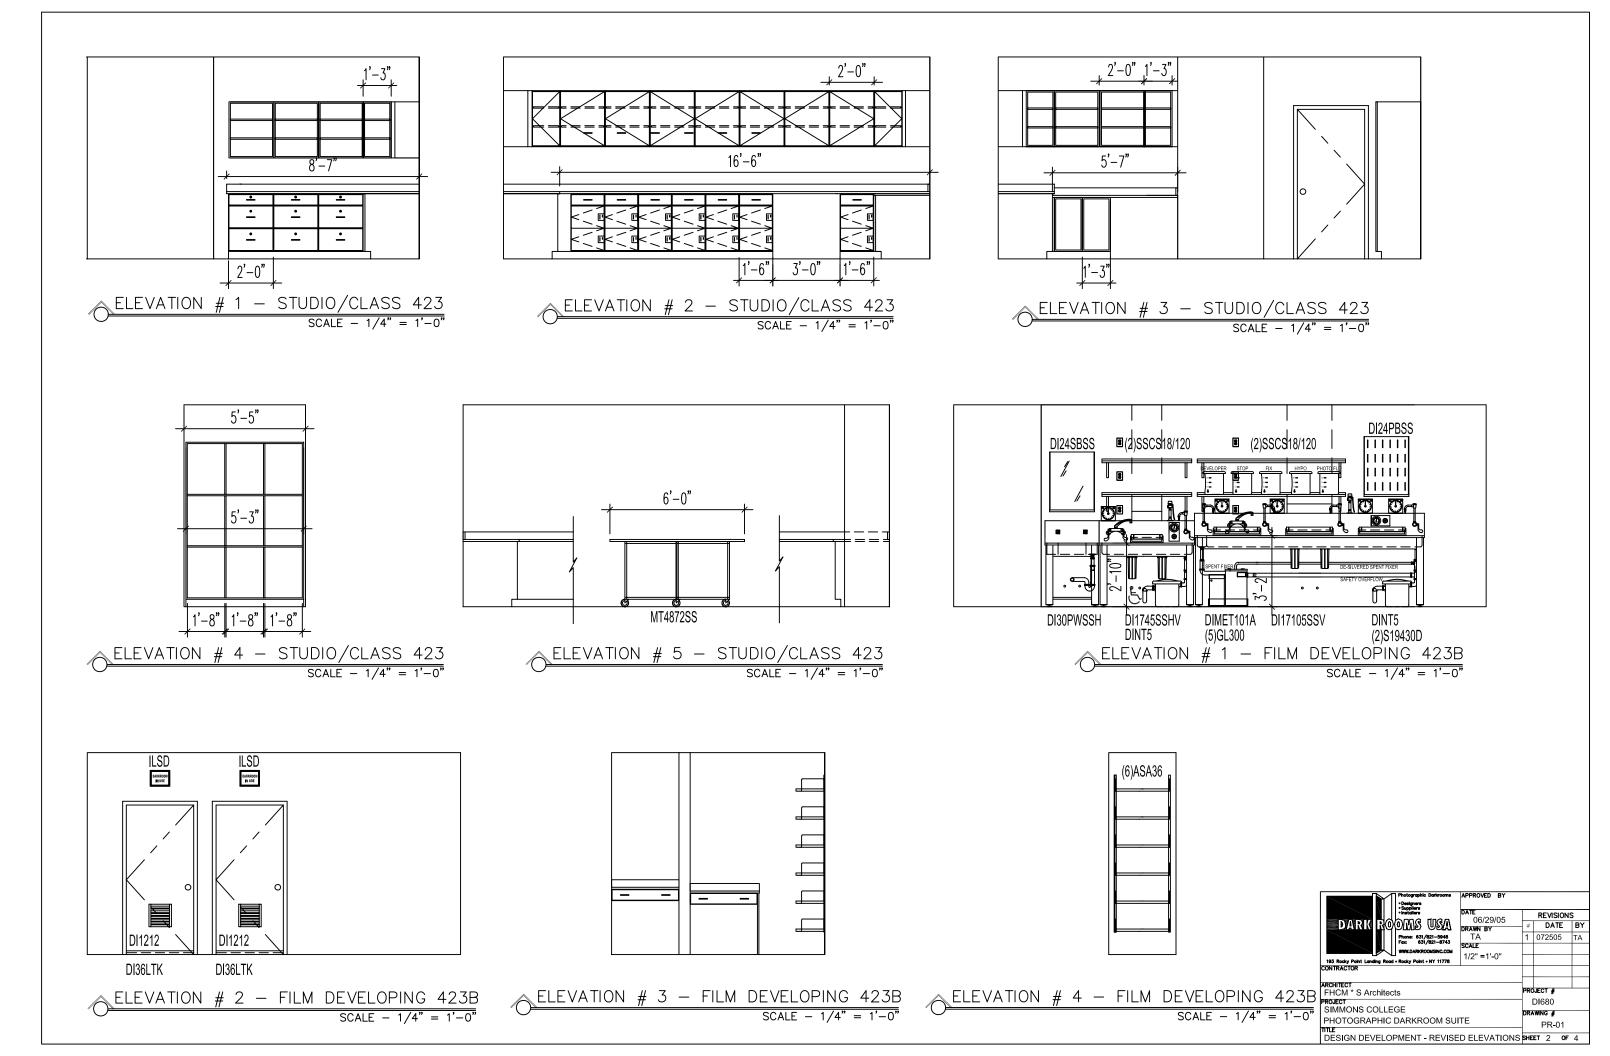

## PROPOSAL EQUIPMENT SCHEDULE SIMMONS COLLEGE - PHOTO SUITE

Project Number: DI0476
Start Date: 6/30/05
Drawing Number: SU-01
Rev. Number: 1

**Rev. Date:** 07/29/05

| Elev. &                           | Qty | Model No. | Description                                          |
|-----------------------------------|-----|-----------|------------------------------------------------------|
| Room #                            |     |           |                                                      |
| 001<br>423 - Studio/<br>Classroom |     |           |                                                      |
|                                   | 3   | WO243013  | 24" OPEN WALLCABINET, TWO ADJUSTIBLE SHELVES         |
|                                   | 1   | W0153013  | 15" OPEN WALLCABINET, TWO ADJUSTIBLE SHELVES         |
|                                   | 103 | SCT30     | 30" DEEP COUNTERTOP, 4" BACKSPLASH                   |
|                                   | 3   | FD243624  | 24" DRAWER CABINET, 3 DRAWER                         |
|                                   | 9   | LKS1      | LOCK SET, KEYED PER END USER REQUEST                 |
| 002<br>423 - Studio/<br>Classroom |     |           |                                                      |
|                                   | 1   | W0153013  | 15" OPEN WALLCABINET, TWO ADJUSTIBLE SHELVES         |
|                                   | 7   | W243013   | 24" WALLCABINET, SINGLE DOOR, TWO ADJUSTIBLE SHELVES |
|                                   | 1   | W0153013  | 15" OPEN WALLCABINET, TWO ADJUSTIBLE SHELVES         |
|                                   | 198 | STD30     | 30" COUNTERTOP, W/ 4" BACKSPLASH                     |
|                                   | 7   | BL183624  | 18" DRAWER CABINET w/ TWO LOCKER CUBICLES            |
|                                   | 16  | LKS1      | LOCK SET, KEYED PER END USER REQUEST                 |
| 003<br>423 - Studio/<br>Classroom |     |           |                                                      |
|                                   | 1   | W0153013  | 15" OPEN WALLCABINET, TWO ADJUSTIBLE SHELVES         |
|                                   | 2   | W243013   | 24" WALLCABINET, SINGLE DOOR, TWO ADJUSTIBLE SHELVES |
|                                   | 1   | W0153013  | 15" OPEN WALLCABINET, TWO ADJUSTIBLE SHELVES         |
|                                   | 67  | STD30     | 30" COUNTERTOP, W/ 4" BACHSPLASH, ADA ACCESS HEIGHT  |
|                                   | 2   | BO153424  | 15" OPEN BASECABINET, ADA ACCESS HEIGHT              |
|                                   |     |           |                                                      |

| Elev. &                           | Qty | Model No.  | Description                                                                                                                                        |
|-----------------------------------|-----|------------|----------------------------------------------------------------------------------------------------------------------------------------------------|
| Room #                            |     |            |                                                                                                                                                    |
| 004<br>423 - Studio/<br>Classroom |     |            |                                                                                                                                                    |
|                                   | 1   | SC638424   | CUBICLE CABINET, 9 @ 20" WIDE , 84" TALL WITH FIXED-IN-<br>PLACE DIVIDERS                                                                          |
| 005<br>423 - Studio/<br>Classroom |     |            |                                                                                                                                                    |
|                                   | 1   | MT4872SS   | 48"W x 72"L TABLE, PHENOLIC RESIN TOP, STAINLESS STEEL<br>BASE, BOTTOM PHENOLIC RESIN SHELF AND HEAVY DUTY<br>WHEELS W/ LOCKS                      |
| 001<br>423B – Film<br>Developing  |     |            |                                                                                                                                                    |
|                                   | 1   | DI24SBSS   | 24" STAINLESS STEEL SQUEEGEE BOARD                                                                                                                 |
|                                   | 1   | DI24PBSS   | 24" STAINLESS STEEL PEG BOARD                                                                                                                      |
|                                   | 1   | DI30PWSSH  | STAINLESS STEEL ROUND PRINT WASHER W/ HEAVY DUTY STAINLESS STEEL ADA ACCESSIBLE STAND.                                                             |
|                                   | 2   | SSCS18DTM  | 51" STAINLESS STEEL CHEMICAL SHELF W/ VENT CUTOUT                                                                                                  |
|                                   | 1   | DI1745SSHV | 48" STAINLESS STEEL (Type 316) FILM PROCESSING ASSEMBLY, INTEGRAL DUMP TROUGH AND HEAVY DUTY STAINLESS STEEL ADA ACCESSIBLE STAND.                 |
|                                   | 2   | SSCS18DTM  | 120" STAINLESS STEEL CHEMICAL SHELF W/ VENT CUTOUT                                                                                                 |
|                                   | 5   | GL300      | PROCESS COUNT DOWN TIMER                                                                                                                           |
|                                   | 1   | DI17105SSV | 120" STAINLESS STEEL (Type 316) FILM PROCESSING<br>ASSEMBLY, INTEGRAL DUMP TROUGH AND HEAVY DUTY<br>STAINLESS STEEL STAND w/ COMPLETE LOWER SHELF. |
|                                   | 2   | S19-430D   | SAFETY EYE/FACE WASH ASSEMBLY. HAND-HELD, STAINLESS STEEL HOSE.                                                                                    |
|                                   | 1   | DIMET101A  | UNDER SINK, SILVER RECOVERY SYSTEM FOR SPENT FIXERS.                                                                                               |
|                                   | 2   | DINT5      | UNDER SINK, ACID NEUTRALIZATION CARTRIDGE.                                                                                                         |
| 002<br>423B – Film<br>Developing  |     |            |                                                                                                                                                    |
|                                   | 2   | ILSD       | "DARKROOM IN USE" SIGN                                                                                                                             |
|                                   | 2   | DI1212     | 100% LIGHT BLOCK LOUVER                                                                                                                            |
|                                   | 2   | DI36LTK    | LIGHT BLOCK SEAL KIT FOR 36" SWING DOOR                                                                                                            |
| 003<br>423B – Film<br>Developing  |     |            |                                                                                                                                                    |
|                                   | 36  | STD25      | 25" COUNTERTOP, W/ 4" BACHSPLASH                                                                                                                   |
|                                   | 2   | AD36       | APRON DRAWER ASSEMBLY                                                                                                                              |
|                                   | 36  | STD25      | 25" COUNTERTOP, W/ 4" BACHSPLASH, ADA ACCESS HEIGHT                                                                                                |
|                                   | 1   | LP3425     | LEG PANEL                                                                                                                                          |
|                                   |     |            |                                                                                                                                                    |

| Elev. &                               | Qty | Model No. | Description                                                                                                                                                                                                                                                                                                                                                                                                                                                                                                                                                                                                                                                                                                                                                                                                                                                                                                                                                                                                                                                                                                                                                                                                                                                                                                                                                                                                                                                                                                                                                                                                                                                                                                                                                                                                                                                                                                                                                                                                                                                                                                                    |
|---------------------------------------|-----|-----------|--------------------------------------------------------------------------------------------------------------------------------------------------------------------------------------------------------------------------------------------------------------------------------------------------------------------------------------------------------------------------------------------------------------------------------------------------------------------------------------------------------------------------------------------------------------------------------------------------------------------------------------------------------------------------------------------------------------------------------------------------------------------------------------------------------------------------------------------------------------------------------------------------------------------------------------------------------------------------------------------------------------------------------------------------------------------------------------------------------------------------------------------------------------------------------------------------------------------------------------------------------------------------------------------------------------------------------------------------------------------------------------------------------------------------------------------------------------------------------------------------------------------------------------------------------------------------------------------------------------------------------------------------------------------------------------------------------------------------------------------------------------------------------------------------------------------------------------------------------------------------------------------------------------------------------------------------------------------------------------------------------------------------------------------------------------------------------------------------------------------------------|
| Room #                                |     |           |                                                                                                                                                                                                                                                                                                                                                                                                                                                                                                                                                                                                                                                                                                                                                                                                                                                                                                                                                                                                                                                                                                                                                                                                                                                                                                                                                                                                                                                                                                                                                                                                                                                                                                                                                                                                                                                                                                                                                                                                                                                                                                                                |
| 004<br>423B – Film<br>Developing      |     |           |                                                                                                                                                                                                                                                                                                                                                                                                                                                                                                                                                                                                                                                                                                                                                                                                                                                                                                                                                                                                                                                                                                                                                                                                                                                                                                                                                                                                                                                                                                                                                                                                                                                                                                                                                                                                                                                                                                                                                                                                                                                                                                                                |
| , , , , , , , , , , , , , , , , , , , | 6   | ASA3612   | 36" ADJUSTIBLE SHELVING UNIT, HEAVY DUTY STEEL BRACKETS AND STANDARDS                                                                                                                                                                                                                                                                                                                                                                                                                                                                                                                                                                                                                                                                                                                                                                                                                                                                                                                                                                                                                                                                                                                                                                                                                                                                                                                                                                                                                                                                                                                                                                                                                                                                                                                                                                                                                                                                                                                                                                                                                                                          |
| 005<br>423B – Film                    |     |           |                                                                                                                                                                                                                                                                                                                                                                                                                                                                                                                                                                                                                                                                                                                                                                                                                                                                                                                                                                                                                                                                                                                                                                                                                                                                                                                                                                                                                                                                                                                                                                                                                                                                                                                                                                                                                                                                                                                                                                                                                                                                                                                                |
| Developing                            | 1   | W0153013  | 15" OPEN WALLCABINET, TWO ADJUSTIBLE SHELVES                                                                                                                                                                                                                                                                                                                                                                                                                                                                                                                                                                                                                                                                                                                                                                                                                                                                                                                                                                                                                                                                                                                                                                                                                                                                                                                                                                                                                                                                                                                                                                                                                                                                                                                                                                                                                                                                                                                                                                                                                                                                                   |
|                                       | -   |           | , and the second |
|                                       | 6   | WO363013  | 36" OPEN WALLCABINET, TWO ADJUSTIBLE SHELVES                                                                                                                                                                                                                                                                                                                                                                                                                                                                                                                                                                                                                                                                                                                                                                                                                                                                                                                                                                                                                                                                                                                                                                                                                                                                                                                                                                                                                                                                                                                                                                                                                                                                                                                                                                                                                                                                                                                                                                                                                                                                                   |
|                                       | 1   | W0153013  | 15" OPEN WALLCABINET, TWO ADJUSTIBLE SHELVES                                                                                                                                                                                                                                                                                                                                                                                                                                                                                                                                                                                                                                                                                                                                                                                                                                                                                                                                                                                                                                                                                                                                                                                                                                                                                                                                                                                                                                                                                                                                                                                                                                                                                                                                                                                                                                                                                                                                                                                                                                                                                   |
|                                       | 246 | STD30     | 30" COUNTERTOP, W/ 4" BACKSPLASH                                                                                                                                                                                                                                                                                                                                                                                                                                                                                                                                                                                                                                                                                                                                                                                                                                                                                                                                                                                                                                                                                                                                                                                                                                                                                                                                                                                                                                                                                                                                                                                                                                                                                                                                                                                                                                                                                                                                                                                                                                                                                               |
|                                       | 1   | BO153424  | 15" OPEN BASECABINET, TWO ADJUSTIBLE SHELVES                                                                                                                                                                                                                                                                                                                                                                                                                                                                                                                                                                                                                                                                                                                                                                                                                                                                                                                                                                                                                                                                                                                                                                                                                                                                                                                                                                                                                                                                                                                                                                                                                                                                                                                                                                                                                                                                                                                                                                                                                                                                                   |
|                                       | 1   | BPDC365   | 36" BASE CABINET, VIEWLIGHT DRAWER, 8 PRINT DRYING FIBERGLASS SCREENS W/ ALUMINUM FRAMES                                                                                                                                                                                                                                                                                                                                                                                                                                                                                                                                                                                                                                                                                                                                                                                                                                                                                                                                                                                                                                                                                                                                                                                                                                                                                                                                                                                                                                                                                                                                                                                                                                                                                                                                                                                                                                                                                                                                                                                                                                       |
|                                       | 1   | PT1824    | 18" X 24" BUILTIN VIEW LIGHT                                                                                                                                                                                                                                                                                                                                                                                                                                                                                                                                                                                                                                                                                                                                                                                                                                                                                                                                                                                                                                                                                                                                                                                                                                                                                                                                                                                                                                                                                                                                                                                                                                                                                                                                                                                                                                                                                                                                                                                                                                                                                                   |
|                                       | 2   | B1836242D | 18" BASE CABINET, ONE DRAWER, TWO DOORS                                                                                                                                                                                                                                                                                                                                                                                                                                                                                                                                                                                                                                                                                                                                                                                                                                                                                                                                                                                                                                                                                                                                                                                                                                                                                                                                                                                                                                                                                                                                                                                                                                                                                                                                                                                                                                                                                                                                                                                                                                                                                        |
|                                       | 6   | LKS1      | LOCK SET, KEYED PER END USER REQUEST                                                                                                                                                                                                                                                                                                                                                                                                                                                                                                                                                                                                                                                                                                                                                                                                                                                                                                                                                                                                                                                                                                                                                                                                                                                                                                                                                                                                                                                                                                                                                                                                                                                                                                                                                                                                                                                                                                                                                                                                                                                                                           |
|                                       | 1   | BPDC365   | 36" BASE CABINET, VIEWLIGHT DRAWER, 8 PRINT DRYING FIBERGLASS SCREENS W/ ALUMINUM FRAMES                                                                                                                                                                                                                                                                                                                                                                                                                                                                                                                                                                                                                                                                                                                                                                                                                                                                                                                                                                                                                                                                                                                                                                                                                                                                                                                                                                                                                                                                                                                                                                                                                                                                                                                                                                                                                                                                                                                                                                                                                                       |
|                                       | 1   | PT1824    | 18" X 24" BUILTIN VIEW LIGHT                                                                                                                                                                                                                                                                                                                                                                                                                                                                                                                                                                                                                                                                                                                                                                                                                                                                                                                                                                                                                                                                                                                                                                                                                                                                                                                                                                                                                                                                                                                                                                                                                                                                                                                                                                                                                                                                                                                                                                                                                                                                                                   |
|                                       | 2   | B1836242D | 18" BASE CABINET, ONE DRAWER, TWO DOORS                                                                                                                                                                                                                                                                                                                                                                                                                                                                                                                                                                                                                                                                                                                                                                                                                                                                                                                                                                                                                                                                                                                                                                                                                                                                                                                                                                                                                                                                                                                                                                                                                                                                                                                                                                                                                                                                                                                                                                                                                                                                                        |
|                                       | 6   | LKS1      | LOCK SET, KEYED PER END USER REQUEST                                                                                                                                                                                                                                                                                                                                                                                                                                                                                                                                                                                                                                                                                                                                                                                                                                                                                                                                                                                                                                                                                                                                                                                                                                                                                                                                                                                                                                                                                                                                                                                                                                                                                                                                                                                                                                                                                                                                                                                                                                                                                           |
|                                       | 1   | BPDC365   | 36" BASE CABINET, VIEWLIGHT DRAWER, 8 PRINT DRYING FIBERGLASS SCREENS W/ ALUMINUM FRAMES                                                                                                                                                                                                                                                                                                                                                                                                                                                                                                                                                                                                                                                                                                                                                                                                                                                                                                                                                                                                                                                                                                                                                                                                                                                                                                                                                                                                                                                                                                                                                                                                                                                                                                                                                                                                                                                                                                                                                                                                                                       |
|                                       | 1   | PT1824    | 18" X 24" BUILTIN VIEW LIGHT                                                                                                                                                                                                                                                                                                                                                                                                                                                                                                                                                                                                                                                                                                                                                                                                                                                                                                                                                                                                                                                                                                                                                                                                                                                                                                                                                                                                                                                                                                                                                                                                                                                                                                                                                                                                                                                                                                                                                                                                                                                                                                   |
|                                       | 2   | B1836242D | 18" BASE CABINET, ONE DRAWER, TWO DOORS                                                                                                                                                                                                                                                                                                                                                                                                                                                                                                                                                                                                                                                                                                                                                                                                                                                                                                                                                                                                                                                                                                                                                                                                                                                                                                                                                                                                                                                                                                                                                                                                                                                                                                                                                                                                                                                                                                                                                                                                                                                                                        |
|                                       | 6   | LKS1      | LOCK SET, KEYED PER END USER REQUEST                                                                                                                                                                                                                                                                                                                                                                                                                                                                                                                                                                                                                                                                                                                                                                                                                                                                                                                                                                                                                                                                                                                                                                                                                                                                                                                                                                                                                                                                                                                                                                                                                                                                                                                                                                                                                                                                                                                                                                                                                                                                                           |
|                                       | 1   | BO153424  | 15" OPEN BASECABINET, TWO ADJUSTIBLE SHELVES                                                                                                                                                                                                                                                                                                                                                                                                                                                                                                                                                                                                                                                                                                                                                                                                                                                                                                                                                                                                                                                                                                                                                                                                                                                                                                                                                                                                                                                                                                                                                                                                                                                                                                                                                                                                                                                                                                                                                                                                                                                                                   |
|                                       | 1   | RC2100    | COUNTERTOP DRYER                                                                                                                                                                                                                                                                                                                                                                                                                                                                                                                                                                                                                                                                                                                                                                                                                                                                                                                                                                                                                                                                                                                                                                                                                                                                                                                                                                                                                                                                                                                                                                                                                                                                                                                                                                                                                                                                                                                                                                                                                                                                                                               |
|                                       | 2   | SSRFD2036 | STAINLESS STEEL ROLL FILM DRYING CABINET                                                                                                                                                                                                                                                                                                                                                                                                                                                                                                                                                                                                                                                                                                                                                                                                                                                                                                                                                                                                                                                                                                                                                                                                                                                                                                                                                                                                                                                                                                                                                                                                                                                                                                                                                                                                                                                                                                                                                                                                                                                                                       |
| 001<br>423D –<br>DARKROOM             |     |           |                                                                                                                                                                                                                                                                                                                                                                                                                                                                                                                                                                                                                                                                                                                                                                                                                                                                                                                                                                                                                                                                                                                                                                                                                                                                                                                                                                                                                                                                                                                                                                                                                                                                                                                                                                                                                                                                                                                                                                                                                                                                                                                                |
| DANAKOOW                              | 4   | LP3048    | LIGHT BAFFLE W/ ALUMINUM CHANNEL MOUNTING KIT                                                                                                                                                                                                                                                                                                                                                                                                                                                                                                                                                                                                                                                                                                                                                                                                                                                                                                                                                                                                                                                                                                                                                                                                                                                                                                                                                                                                                                                                                                                                                                                                                                                                                                                                                                                                                                                                                                                                                                                                                                                                                  |
|                                       | 240 | STD30     | 30" COUNTERTOP, W/ 4" BACKSPLASH                                                                                                                                                                                                                                                                                                                                                                                                                                                                                                                                                                                                                                                                                                                                                                                                                                                                                                                                                                                                                                                                                                                                                                                                                                                                                                                                                                                                                                                                                                                                                                                                                                                                                                                                                                                                                                                                                                                                                                                                                                                                                               |
|                                       | 5   | B4836296D | 48" BASE CABINET, 36" HEIGHT W/ THREE COMPARTMENT SHELF AND SIX DOORS.                                                                                                                                                                                                                                                                                                                                                                                                                                                                                                                                                                                                                                                                                                                                                                                                                                                                                                                                                                                                                                                                                                                                                                                                                                                                                                                                                                                                                                                                                                                                                                                                                                                                                                                                                                                                                                                                                                                                                                                                                                                         |
|                                       | 30  | LKS1      | LOCK SET, KEYED PER END USER REQUEST                                                                                                                                                                                                                                                                                                                                                                                                                                                                                                                                                                                                                                                                                                                                                                                                                                                                                                                                                                                                                                                                                                                                                                                                                                                                                                                                                                                                                                                                                                                                                                                                                                                                                                                                                                                                                                                                                                                                                                                                                                                                                           |
|                                       |     |           |                                                                                                                                                                                                                                                                                                                                                                                                                                                                                                                                                                                                                                                                                                                                                                                                                                                                                                                                                                                                                                                                                                                                                                                                                                                                                                                                                                                                                                                                                                                                                                                                                                                                                                                                                                                                                                                                                                                                                                                                                                                                                                                                |
|                                       | -   | II.       |                                                                                                                                                                                                                                                                                                                                                                                                                                                                                                                                                                                                                                                                                                                                                                                                                                                                                                                                                                                                                                                                                                                                                                                                                                                                                                                                                                                                                                                                                                                                                                                                                                                                                                                                                                                                                                                                                                                                                                                                                                                                                                                                |