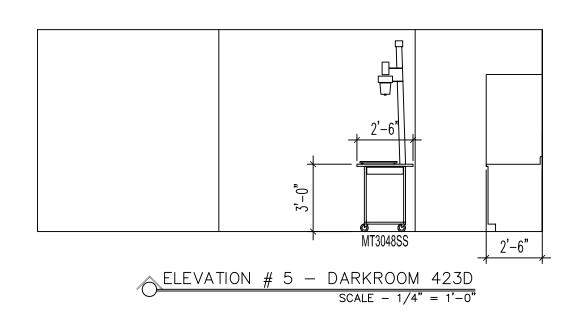

| Elev. &                               | Qty | Model No. | Description                                                                                                                                                                                                                                                                                                                                                                                                                                                                                                                                                                                                                                                                                                                                                                                                                                                                                                                                                                                                                                                                                                                                                                                                                                                                                                                                                                                                                                                                                                                                                                                                                                                                                                                                                                                                                                                                                                                                                                                                                                                                                                                    |
|---------------------------------------|-----|-----------|--------------------------------------------------------------------------------------------------------------------------------------------------------------------------------------------------------------------------------------------------------------------------------------------------------------------------------------------------------------------------------------------------------------------------------------------------------------------------------------------------------------------------------------------------------------------------------------------------------------------------------------------------------------------------------------------------------------------------------------------------------------------------------------------------------------------------------------------------------------------------------------------------------------------------------------------------------------------------------------------------------------------------------------------------------------------------------------------------------------------------------------------------------------------------------------------------------------------------------------------------------------------------------------------------------------------------------------------------------------------------------------------------------------------------------------------------------------------------------------------------------------------------------------------------------------------------------------------------------------------------------------------------------------------------------------------------------------------------------------------------------------------------------------------------------------------------------------------------------------------------------------------------------------------------------------------------------------------------------------------------------------------------------------------------------------------------------------------------------------------------------|
| Room #                                |     |           |                                                                                                                                                                                                                                                                                                                                                                                                                                                                                                                                                                                                                                                                                                                                                                                                                                                                                                                                                                                                                                                                                                                                                                                                                                                                                                                                                                                                                                                                                                                                                                                                                                                                                                                                                                                                                                                                                                                                                                                                                                                                                                                                |
| 004<br>423B – Film<br>Developing      |     |           |                                                                                                                                                                                                                                                                                                                                                                                                                                                                                                                                                                                                                                                                                                                                                                                                                                                                                                                                                                                                                                                                                                                                                                                                                                                                                                                                                                                                                                                                                                                                                                                                                                                                                                                                                                                                                                                                                                                                                                                                                                                                                                                                |
| , , , , , , , , , , , , , , , , , , , | 6   | ASA3612   | 36" ADJUSTIBLE SHELVING UNIT, HEAVY DUTY STEEL BRACKETS AND STANDARDS                                                                                                                                                                                                                                                                                                                                                                                                                                                                                                                                                                                                                                                                                                                                                                                                                                                                                                                                                                                                                                                                                                                                                                                                                                                                                                                                                                                                                                                                                                                                                                                                                                                                                                                                                                                                                                                                                                                                                                                                                                                          |
| 005<br>423B – Film                    |     |           |                                                                                                                                                                                                                                                                                                                                                                                                                                                                                                                                                                                                                                                                                                                                                                                                                                                                                                                                                                                                                                                                                                                                                                                                                                                                                                                                                                                                                                                                                                                                                                                                                                                                                                                                                                                                                                                                                                                                                                                                                                                                                                                                |
| Developing                            | 1   | W0153013  | 15" OPEN WALLCABINET, TWO ADJUSTIBLE SHELVES                                                                                                                                                                                                                                                                                                                                                                                                                                                                                                                                                                                                                                                                                                                                                                                                                                                                                                                                                                                                                                                                                                                                                                                                                                                                                                                                                                                                                                                                                                                                                                                                                                                                                                                                                                                                                                                                                                                                                                                                                                                                                   |
|                                       | -   |           | , and the second |
|                                       | 6   | WO363013  | 36" OPEN WALLCABINET, TWO ADJUSTIBLE SHELVES                                                                                                                                                                                                                                                                                                                                                                                                                                                                                                                                                                                                                                                                                                                                                                                                                                                                                                                                                                                                                                                                                                                                                                                                                                                                                                                                                                                                                                                                                                                                                                                                                                                                                                                                                                                                                                                                                                                                                                                                                                                                                   |
|                                       | 1   | W0153013  | 15" OPEN WALLCABINET, TWO ADJUSTIBLE SHELVES                                                                                                                                                                                                                                                                                                                                                                                                                                                                                                                                                                                                                                                                                                                                                                                                                                                                                                                                                                                                                                                                                                                                                                                                                                                                                                                                                                                                                                                                                                                                                                                                                                                                                                                                                                                                                                                                                                                                                                                                                                                                                   |
|                                       | 246 | STD30     | 30" COUNTERTOP, W/ 4" BACKSPLASH                                                                                                                                                                                                                                                                                                                                                                                                                                                                                                                                                                                                                                                                                                                                                                                                                                                                                                                                                                                                                                                                                                                                                                                                                                                                                                                                                                                                                                                                                                                                                                                                                                                                                                                                                                                                                                                                                                                                                                                                                                                                                               |
|                                       | 1   | BO153424  | 15" OPEN BASECABINET, TWO ADJUSTIBLE SHELVES                                                                                                                                                                                                                                                                                                                                                                                                                                                                                                                                                                                                                                                                                                                                                                                                                                                                                                                                                                                                                                                                                                                                                                                                                                                                                                                                                                                                                                                                                                                                                                                                                                                                                                                                                                                                                                                                                                                                                                                                                                                                                   |
|                                       | 1   | BPDC365   | 36" BASE CABINET, VIEWLIGHT DRAWER, 8 PRINT DRYING FIBERGLASS SCREENS W/ ALUMINUM FRAMES                                                                                                                                                                                                                                                                                                                                                                                                                                                                                                                                                                                                                                                                                                                                                                                                                                                                                                                                                                                                                                                                                                                                                                                                                                                                                                                                                                                                                                                                                                                                                                                                                                                                                                                                                                                                                                                                                                                                                                                                                                       |
|                                       | 1   | PT1824    | 18" X 24" BUILTIN VIEW LIGHT                                                                                                                                                                                                                                                                                                                                                                                                                                                                                                                                                                                                                                                                                                                                                                                                                                                                                                                                                                                                                                                                                                                                                                                                                                                                                                                                                                                                                                                                                                                                                                                                                                                                                                                                                                                                                                                                                                                                                                                                                                                                                                   |
|                                       | 2   | B1836242D | 18" BASE CABINET, ONE DRAWER, TWO DOORS                                                                                                                                                                                                                                                                                                                                                                                                                                                                                                                                                                                                                                                                                                                                                                                                                                                                                                                                                                                                                                                                                                                                                                                                                                                                                                                                                                                                                                                                                                                                                                                                                                                                                                                                                                                                                                                                                                                                                                                                                                                                                        |
|                                       | 6   | LKS1      | LOCK SET, KEYED PER END USER REQUEST                                                                                                                                                                                                                                                                                                                                                                                                                                                                                                                                                                                                                                                                                                                                                                                                                                                                                                                                                                                                                                                                                                                                                                                                                                                                                                                                                                                                                                                                                                                                                                                                                                                                                                                                                                                                                                                                                                                                                                                                                                                                                           |
|                                       | 1   | BPDC365   | 36" BASE CABINET, VIEWLIGHT DRAWER, 8 PRINT DRYING FIBERGLASS SCREENS W/ ALUMINUM FRAMES                                                                                                                                                                                                                                                                                                                                                                                                                                                                                                                                                                                                                                                                                                                                                                                                                                                                                                                                                                                                                                                                                                                                                                                                                                                                                                                                                                                                                                                                                                                                                                                                                                                                                                                                                                                                                                                                                                                                                                                                                                       |
|                                       | 1   | PT1824    | 18" X 24" BUILTIN VIEW LIGHT                                                                                                                                                                                                                                                                                                                                                                                                                                                                                                                                                                                                                                                                                                                                                                                                                                                                                                                                                                                                                                                                                                                                                                                                                                                                                                                                                                                                                                                                                                                                                                                                                                                                                                                                                                                                                                                                                                                                                                                                                                                                                                   |
|                                       | 2   | B1836242D | 18" BASE CABINET, ONE DRAWER, TWO DOORS                                                                                                                                                                                                                                                                                                                                                                                                                                                                                                                                                                                                                                                                                                                                                                                                                                                                                                                                                                                                                                                                                                                                                                                                                                                                                                                                                                                                                                                                                                                                                                                                                                                                                                                                                                                                                                                                                                                                                                                                                                                                                        |
|                                       | 6   | LKS1      | LOCK SET, KEYED PER END USER REQUEST                                                                                                                                                                                                                                                                                                                                                                                                                                                                                                                                                                                                                                                                                                                                                                                                                                                                                                                                                                                                                                                                                                                                                                                                                                                                                                                                                                                                                                                                                                                                                                                                                                                                                                                                                                                                                                                                                                                                                                                                                                                                                           |
|                                       | 1   | BPDC365   | 36" BASE CABINET, VIEWLIGHT DRAWER, 8 PRINT DRYING FIBERGLASS SCREENS W/ ALUMINUM FRAMES                                                                                                                                                                                                                                                                                                                                                                                                                                                                                                                                                                                                                                                                                                                                                                                                                                                                                                                                                                                                                                                                                                                                                                                                                                                                                                                                                                                                                                                                                                                                                                                                                                                                                                                                                                                                                                                                                                                                                                                                                                       |
|                                       | 1   | PT1824    | 18" X 24" BUILTIN VIEW LIGHT                                                                                                                                                                                                                                                                                                                                                                                                                                                                                                                                                                                                                                                                                                                                                                                                                                                                                                                                                                                                                                                                                                                                                                                                                                                                                                                                                                                                                                                                                                                                                                                                                                                                                                                                                                                                                                                                                                                                                                                                                                                                                                   |
|                                       | 2   | B1836242D | 18" BASE CABINET, ONE DRAWER, TWO DOORS                                                                                                                                                                                                                                                                                                                                                                                                                                                                                                                                                                                                                                                                                                                                                                                                                                                                                                                                                                                                                                                                                                                                                                                                                                                                                                                                                                                                                                                                                                                                                                                                                                                                                                                                                                                                                                                                                                                                                                                                                                                                                        |
|                                       | 6   | LKS1      | LOCK SET, KEYED PER END USER REQUEST                                                                                                                                                                                                                                                                                                                                                                                                                                                                                                                                                                                                                                                                                                                                                                                                                                                                                                                                                                                                                                                                                                                                                                                                                                                                                                                                                                                                                                                                                                                                                                                                                                                                                                                                                                                                                                                                                                                                                                                                                                                                                           |
|                                       | 1   | BO153424  | 15" OPEN BASECABINET, TWO ADJUSTIBLE SHELVES                                                                                                                                                                                                                                                                                                                                                                                                                                                                                                                                                                                                                                                                                                                                                                                                                                                                                                                                                                                                                                                                                                                                                                                                                                                                                                                                                                                                                                                                                                                                                                                                                                                                                                                                                                                                                                                                                                                                                                                                                                                                                   |
|                                       | 1   | RC2100    | COUNTERTOP DRYER                                                                                                                                                                                                                                                                                                                                                                                                                                                                                                                                                                                                                                                                                                                                                                                                                                                                                                                                                                                                                                                                                                                                                                                                                                                                                                                                                                                                                                                                                                                                                                                                                                                                                                                                                                                                                                                                                                                                                                                                                                                                                                               |
|                                       | 2   | SSRFD2036 | STAINLESS STEEL ROLL FILM DRYING CABINET                                                                                                                                                                                                                                                                                                                                                                                                                                                                                                                                                                                                                                                                                                                                                                                                                                                                                                                                                                                                                                                                                                                                                                                                                                                                                                                                                                                                                                                                                                                                                                                                                                                                                                                                                                                                                                                                                                                                                                                                                                                                                       |
| 001<br>423D –<br>DARKROOM             |     |           |                                                                                                                                                                                                                                                                                                                                                                                                                                                                                                                                                                                                                                                                                                                                                                                                                                                                                                                                                                                                                                                                                                                                                                                                                                                                                                                                                                                                                                                                                                                                                                                                                                                                                                                                                                                                                                                                                                                                                                                                                                                                                                                                |
| DANAKOOW                              | 4   | LP3048    | LIGHT BAFFLE W/ ALUMINUM CHANNEL MOUNTING KIT                                                                                                                                                                                                                                                                                                                                                                                                                                                                                                                                                                                                                                                                                                                                                                                                                                                                                                                                                                                                                                                                                                                                                                                                                                                                                                                                                                                                                                                                                                                                                                                                                                                                                                                                                                                                                                                                                                                                                                                                                                                                                  |
|                                       | 240 | STD30     | 30" COUNTERTOP, W/ 4" BACKSPLASH                                                                                                                                                                                                                                                                                                                                                                                                                                                                                                                                                                                                                                                                                                                                                                                                                                                                                                                                                                                                                                                                                                                                                                                                                                                                                                                                                                                                                                                                                                                                                                                                                                                                                                                                                                                                                                                                                                                                                                                                                                                                                               |
|                                       | 5   | B4836296D | 48" BASE CABINET, 36" HEIGHT W/ THREE COMPARTMENT SHELF AND SIX DOORS.                                                                                                                                                                                                                                                                                                                                                                                                                                                                                                                                                                                                                                                                                                                                                                                                                                                                                                                                                                                                                                                                                                                                                                                                                                                                                                                                                                                                                                                                                                                                                                                                                                                                                                                                                                                                                                                                                                                                                                                                                                                         |
|                                       | 30  | LKS1      | LOCK SET, KEYED PER END USER REQUEST                                                                                                                                                                                                                                                                                                                                                                                                                                                                                                                                                                                                                                                                                                                                                                                                                                                                                                                                                                                                                                                                                                                                                                                                                                                                                                                                                                                                                                                                                                                                                                                                                                                                                                                                                                                                                                                                                                                                                                                                                                                                                           |
|                                       |     |           |                                                                                                                                                                                                                                                                                                                                                                                                                                                                                                                                                                                                                                                                                                                                                                                                                                                                                                                                                                                                                                                                                                                                                                                                                                                                                                                                                                                                                                                                                                                                                                                                                                                                                                                                                                                                                                                                                                                                                                                                                                                                                                                                |
|                                       | -   | II.       |                                                                                                                                                                                                                                                                                                                                                                                                                                                                                                                                                                                                                                                                                                                                                                                                                                                                                                                                                                                                                                                                                                                                                                                                                                                                                                                                                                                                                                                                                                                                                                                                                                                                                                                                                                                                                                                                                                                                                                                                                                                                                                                                |