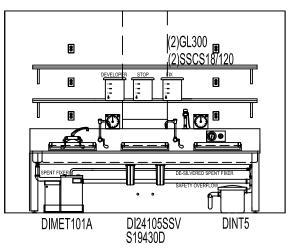

| Elev. &                           | Qty | Model No.  | Description                                                                                                                                        |
|-----------------------------------|-----|------------|----------------------------------------------------------------------------------------------------------------------------------------------------|
| Room #                            |     |            |                                                                                                                                                    |
| 004<br>423 - Studio/<br>Classroom |     |            |                                                                                                                                                    |
|                                   | 1   | SC638424   | CUBICLE CABINET, 9 @ 20" WIDE , 84" TALL WITH FIXED-IN-<br>PLACE DIVIDERS                                                                          |
| 005<br>423 - Studio/<br>Classroom |     |            |                                                                                                                                                    |
|                                   | 1   | MT4872SS   | 48"W x 72"L TABLE, PHENOLIC RESIN TOP, STAINLESS STEEL<br>BASE, BOTTOM PHENOLIC RESIN SHELF AND HEAVY DUTY<br>WHEELS W/ LOCKS                      |
| 001<br>423B – Film<br>Developing  |     |            |                                                                                                                                                    |
|                                   | 1   | DI24SBSS   | 24" STAINLESS STEEL SQUEEGEE BOARD                                                                                                                 |
|                                   | 1   | DI24PBSS   | 24" STAINLESS STEEL PEG BOARD                                                                                                                      |
|                                   | 1   | DI30PWSSH  | STAINLESS STEEL ROUND PRINT WASHER W/ HEAVY DUTY STAINLESS STEEL ADA ACCESSIBLE STAND.                                                             |
|                                   | 2   | SSCS18DTM  | 51" STAINLESS STEEL CHEMICAL SHELF W/ VENT CUTOUT                                                                                                  |
|                                   | 1   | DI1745SSHV | 48" STAINLESS STEEL (Type 316) FILM PROCESSING ASSEMBLY, INTEGRAL DUMP TROUGH AND HEAVY DUTY STAINLESS STEEL ADA ACCESSIBLE STAND.                 |
|                                   | 2   | SSCS18DTM  | 120" STAINLESS STEEL CHEMICAL SHELF W/ VENT CUTOUT                                                                                                 |
|                                   | 5   | GL300      | PROCESS COUNT DOWN TIMER                                                                                                                           |
|                                   | 1   | DI17105SSV | 120" STAINLESS STEEL (Type 316) FILM PROCESSING<br>ASSEMBLY, INTEGRAL DUMP TROUGH AND HEAVY DUTY<br>STAINLESS STEEL STAND w/ COMPLETE LOWER SHELF. |
|                                   | 2   | S19-430D   | SAFETY EYE/FACE WASH ASSEMBLY. HAND-HELD, STAINLESS STEEL HOSE.                                                                                    |
|                                   | 1   | DIMET101A  | UNDER SINK, SILVER RECOVERY SYSTEM FOR SPENT FIXERS.                                                                                               |
|                                   | 2   | DINT5      | UNDER SINK, ACID NEUTRALIZATION CARTRIDGE.                                                                                                         |
| 002<br>423B – Film<br>Developing  |     |            |                                                                                                                                                    |
|                                   | 2   | ILSD       | "DARKROOM IN USE" SIGN                                                                                                                             |
|                                   | 2   | DI1212     | 100% LIGHT BLOCK LOUVER                                                                                                                            |
|                                   | 2   | DI36LTK    | LIGHT BLOCK SEAL KIT FOR 36" SWING DOOR                                                                                                            |
| 003<br>423B – Film<br>Developing  |     |            |                                                                                                                                                    |
|                                   | 36  | STD25      | 25" COUNTERTOP, W/ 4" BACHSPLASH                                                                                                                   |
|                                   | 2   | AD36       | APRON DRAWER ASSEMBLY                                                                                                                              |
|                                   | 36  | STD25      | 25" COUNTERTOP, W/ 4" BACHSPLASH, ADA ACCESS HEIGHT                                                                                                |
|                                   | 1   | LP3425     | LEG PANEL                                                                                                                                          |
|                                   |     |            |                                                                                                                                                    |