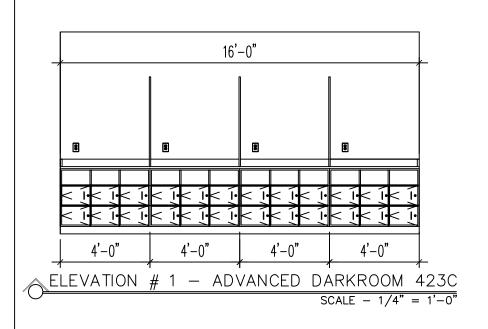

DARKROOMSINC.COM                                              | 1/2" =1'-0"          |     |          |    |
| 193 Rocky Point Landing Road • Rocky Point • NY 11778             | 1/2 = 1-0            |     |          |    |
| 193 Rocky Point Landing Road • Rocky Point • NY 11778 CONTRACTOR  | 1/2 =1-0             |     |          |    |
|                                                                   | 1/2 =1-0             | PRO | DJECT #  |    |
| CONTRACTOR  ARCHITECT FHCM * S Architects PROJECT                 | 1/2 =1-0             |     | DI680    |    |
| CONTRACTOR  ARCHITECT FHCM * S Architects PROJECT SIMMONS COLLEGE |                      |     | -        |    |
| CONTRACTOR  ARCHITECT FHCM * S Architects PROJECT                 |                      |     | DI680    |    |





ELEVATION # 2 - ADVANCED DARKROOM 423C SCALE - 1/4" = 1'-0"



ELEVATION # 1 - ALTERNATE PROCESS 423A

SCALE - 1/4" = 1'-0"



ELEVATION # 2 - ALTERNATE PROCESS 423A

SCALE - 1/4" = 1'-0"



ELEVATION # 3 - ALTERNATE PROCESS 423A

SCALE - 1/4" = 1'-0"